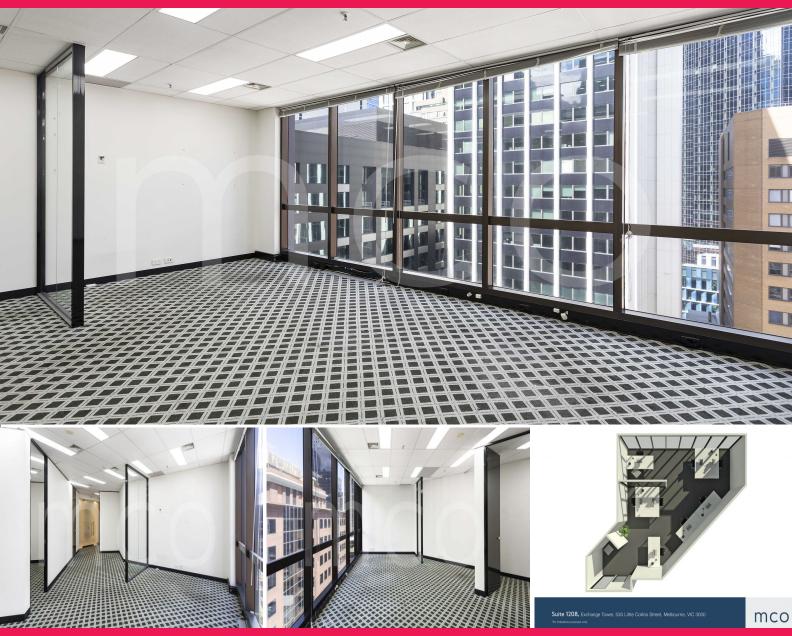

## Sensational High Floor Office Space in Centre of Melbourne CBD.

Located in the bustling financial and legal precinct of Melbourne CBD is Suite 1208 in the iconic Exchange Tower. With floor-to-ceiling windows overlooking Little Collins Street, this suite presents the ideal opportunity for an owner-occupier wanting a permanent business centre for their team.

Suite 1208 also boasts:

- Two executive offices or meeting rooms depending on your business needs
- Functional open plan floorplan promoting teamwork
- Option for an informal waiting area to greet clients
- Envious CBD address
- Abundance of natural