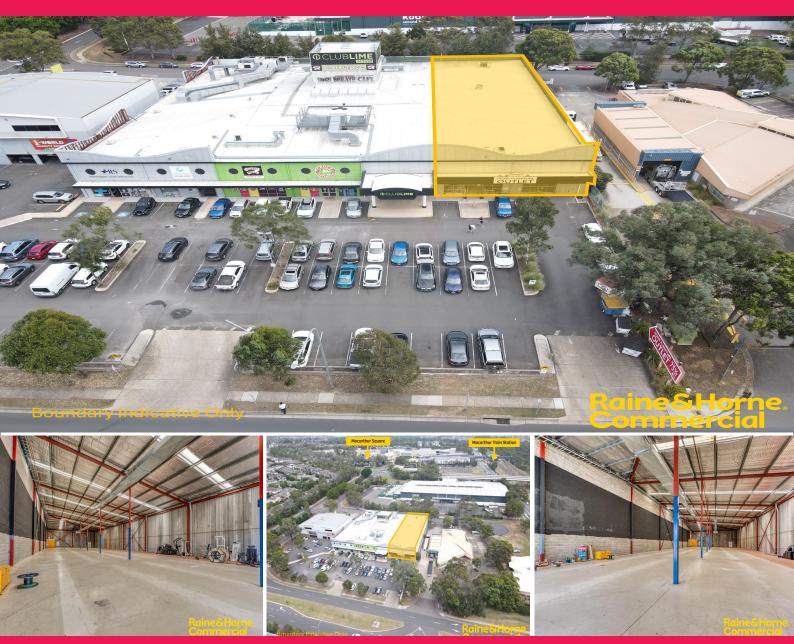

# Significant Retail Leasing Opportunity in Campbelltown

Strategically located in the heart of Campbelltown, between Macarthur Square and Campbelltown Mall, within close proximity to all essential services including bus & rail.

- ? 1,126m? leasing opportunity
- ? Suitable for Bulky Goods, Retail & other professional uses
- ? Ample parking directly in front of the tenancy
- ? Highly exposed site with large volumes of passing traffic
- ? Excellent signage options
- ? Join Lime Gym & Crocs Playcentre
- ? Neighbours include Koala Furniture & Kickin' Inn
- ? Available April 2024

For more information on

Showrooms/bulky Goods FOR LEASE Contact Agent For Pricing 1126sqm