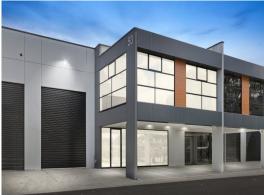

## **BRAND NEW WAREHOUSE READY TO MOVE STRAIGHT IN**

Offering the new benchmark for design & quality, these high-tech office-warehouses are designed to be strikingly beautiful, with ultimate functionality in mind.

- ? Total building area | 387m2\*
- ? Includes first floor carpeted office | 99m2\*
- ? Fantastic natural light
- ? Office-to-warehouse viewing windows + 3x awning windows
- ? Polished concrete floor & painted internal walls
- ? Built-in solar system (individually metered)
- ? Ducted air conditioning in the office
- ? Floor to ceiling glass wall & door in first floor office
- ? Keyless entry
- ? Solid timber & steel

Industrial FOR LEASE \$80,000 p/a + GST + outgoings 387sqm