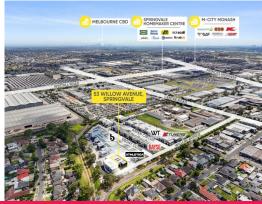

## Ray White.









53 Willow Avenue, Springvale VIC 3171

## **BRAND NEW WAREHOUSE READY TO MOVE STRAIGHT IN**

Offering the new benchmark for design & quality, these high-tech office-warehouses are designed to be strikingly beautiful, with ultimate functionality in mind.

- ? Total building area | 387m2\*
- ? Includes first floor carpeted office | 99m2\*
- ? Fantastic natural light
- ? Office-to-warehouse viewing windows + 3x awning windows
- ? Polished concrete floor & painted internal walls
- ? Built-in solar system (individually metered)
- ? Ducted air conditioning in the office
- ? Floor to ceiling glass wall & door in first floor office
- ? Keyless entry
- ? Solid timber & steel

Industrial FOR LEASE \$80,000 p/a + GST + outgoings 387sqm

## Ray White.

## **Theo Karkanis**

0431391035

theo.karkanis