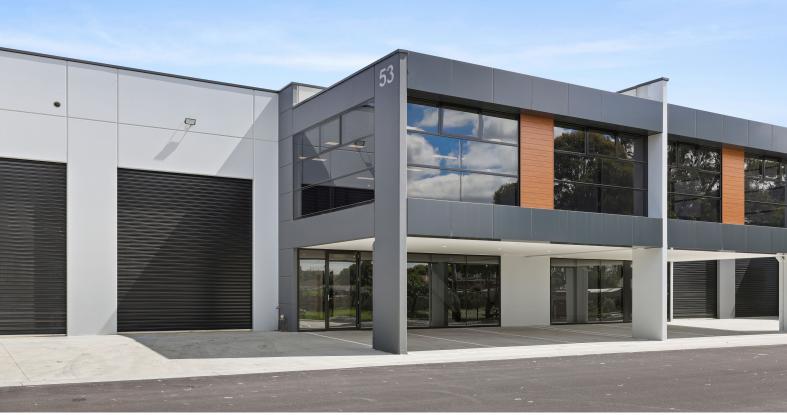

## **BRAND NEW WAREHOUSE READY TO MOVE STRAIGHT IN**

Offering the new benchmark for design & quality, these high-tech office-warehouses are designed to be strikingly beautiful, with ultimate functionality in mind.

- ? Total building area | 387m2\*
- ? Includes first floor carpeted office | 99m2\*
- ? Fantastic natural light
- ? Office-to-warehouse viewing windows + 3x awning windows
- ? Polished concrete floor & painted internal walls
- ? Built-in solar system (individually metered)
- ? Ducted air conditioning in the office
- ? Floor to ceiling glass wall & door in first floor office
- ? Keyless entry
- ? Solid timber & steel

Industrial FOR LEASE \$80,000 p/a + GST + outgoings 387sqm