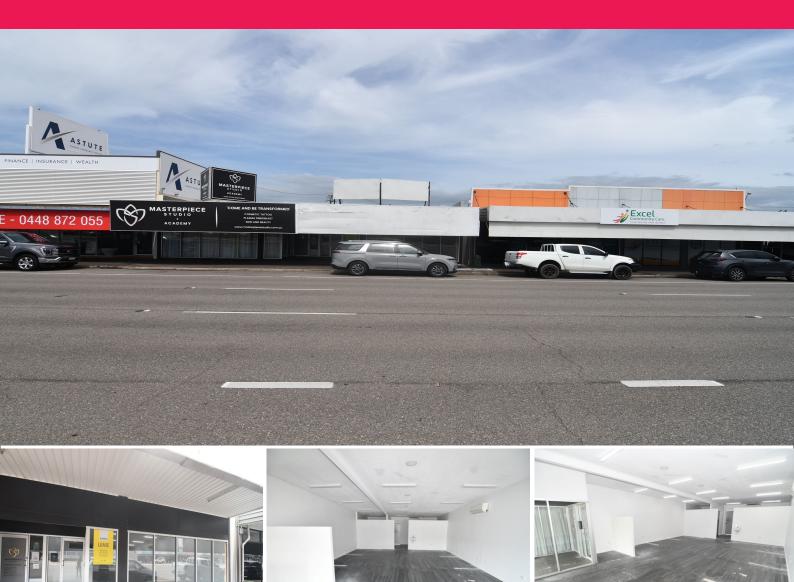

## 1/276 Charters Towers Rd, Hermit Park QLD 4812

## **High Exposure Office Or Retail Space**

This tenancy would suit a range of businesses and features:

- ? 122 sqm
- ? Open plan tenancy
- ? Private office/store room
- ? Kitchenette
- ? Air-conditioning
- ? Ample parking at front & rear
- ? High exposure with great signage opportunities
- ? Flooring is being upgraded by the owner

Rental: \$3,250 per month + GST (includes outgoings)

Retail

FOR LEASE

\$3,250 + GST per month

122sqm

Ray White, Commercial

Townsville

**Taz Townsend** 