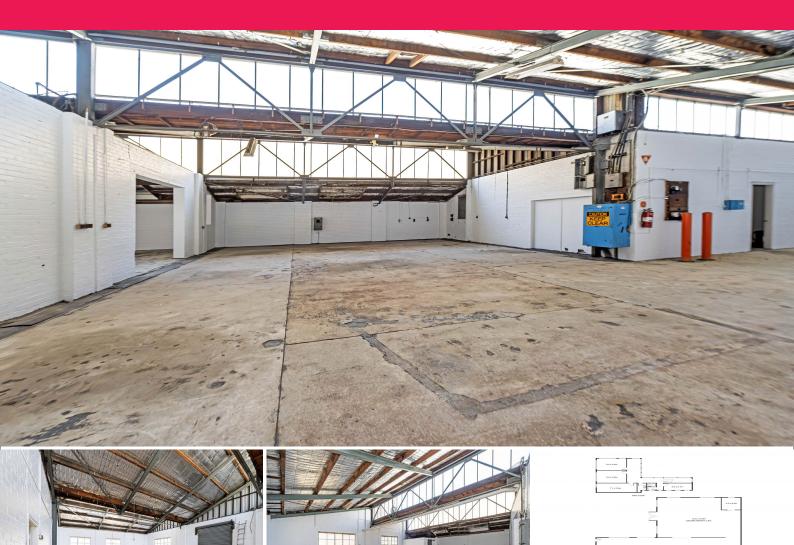

### **Multiple Warehouses with On-Site Parking**

This property is a rare find in this location. Situated in one of Alexandria's most sought after streets, this freestanding industrial building is set in a prime substantial location.

- Low clearance

- Abundance of on-site parking

- Zone MU1: Mixed Use

- Whole premises: 1139sqm\* comprising of warehouse and office space

Total Warehouse: 869sqm\*Office Space: 270sqm\*

\*Approximate

Industrial FOR LEASE Contact Agent 1008sqm