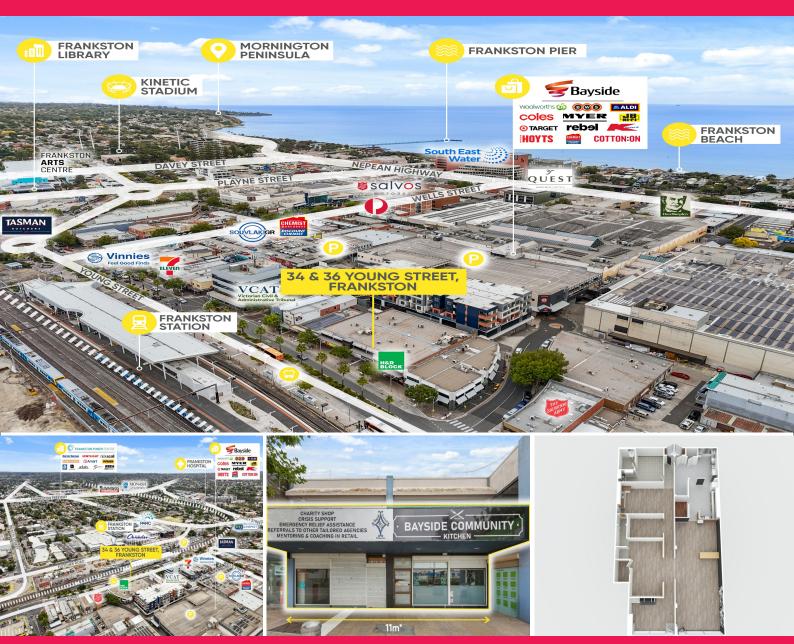

## Ray White.

34 & 36 Young Street, Frankston VIC 3199

## **HUGE PRICE DROP | Two Shops with 11 metres\* of Combined Frontage**

RWC Oakleigh presents 34 & 36 Young Street, Frankston to market for immediate Sale or Lease.

- + Total building area | 270m2\*
- + Double width frontage of 11m\* to Young Street with rear access via ROW
- + 300m\* to the \$50m Peninsula Aquatic Recreation Centre and 850m\* to Frankston Hospital
- + 400m\* to the nationally recognised Frankston Arts Centre
- + Directly opposite Chisholm Frankston and the \$63m\* upgraded Frankston Train Station with over 500 new parking s

Retail

FOR SALE

Sale: \$800,000 | Lease: \$49,000 p/a + GST + o/g

270sqm