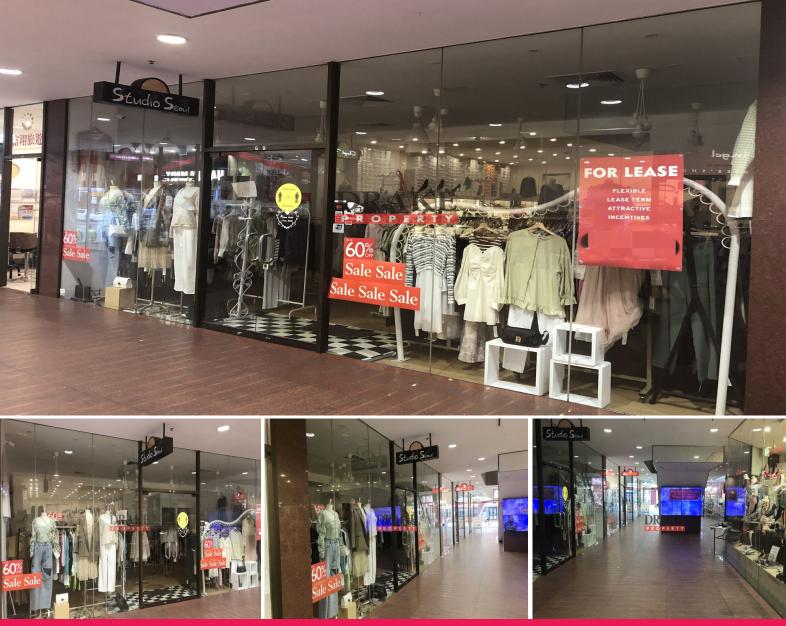

## bevel Ground/shop 9/683 George Street, Sydney NSW

## **Chinatown Boutique Shop for Lease**

- \* Approx. 42sqm
- \* Wide glass frontage
- $^{\ast}$  Water connection, two change rooms & air conditioning
- $^{\ast}$  Attracting foot traffic between George St and Market City
- $^{\ast}$  Short term lease to 31 March 2025 at the moment

\* Suitable for fashion, jewellery, mobile phone, real estate agent, gift and tobacconist, nail salon, souvenir and all types of general retail.

Please ring David on 0492 929 791 for inspections.

Retail FOR LEASE Contact Agent 42sqm