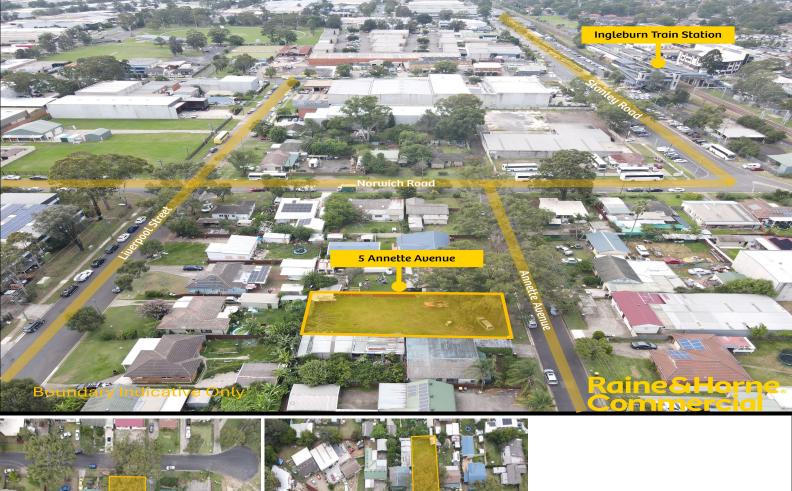

## 5 Annette Avenue, Ingleburn NSW 2565

## Affordable Freehold Industrial Land For Sale

5 Annette Avenue is located within the heart of the Ingleburn Industrial area, just off Norwich Road and Stanley Road. Located only moments' walk to Ingleburn Railway Station.

The site offers excellent access to both the M5 & M7 Motorways via Williamson Road and the Brooks Road on-ramp.

? Vacant Industrial land totalling 594m?\*

- ? E4 General Industrial Zoning
- ? 15m frontage x 39m depth
- ? 19 metre height limit
- ? Ideal for developers or owner occupiers