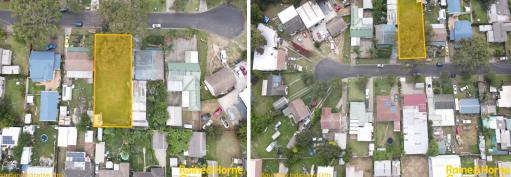

The site offers excellent access to both the M5 & M7 Motorways via Williamson Road and the Brooks Road on-ramp.

? Vacant Industrial land totalling 594m?\*

- ? E4 General Industrial Zoning
- ? 15m frontage x 39m depth
- ? 19 metre height limit
- ? Ideal for developers or owner occupiers