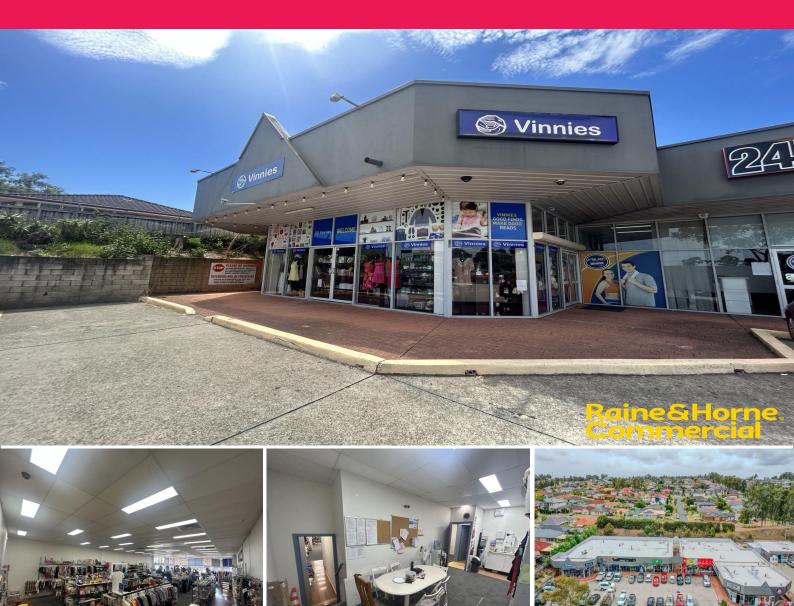

## Shop 6/40 Ben Lomond Road, Minto NSW 2566

## Significant Retail Lease offering in Minto

Ideally located directly across from Minto Mall shopping centre & Minto Fruit Market. This property is centrally located and within walking distance to all local essential services. Excellent vehicle access is provided to Campbelltown and Liverpool via Campbelltown Road.

- ? Prominent leasing offering totalling 298m?\*
- ? Fitted out with ceiling grid and ducted air conditioning
- ? Male/female amenities within the tenancy
- ? Suitable for a range of uses including food uses
- ? Grease Trap in place
- ? Significant customer car parking to the front of the tenancy

Retail FOR LEASE Contact Agents For Lease Pricing 298sqm

Michael Figueira 0405743487 michael.figueira@rhc.com.au Maria Agostino 0413133899 Maria.Agostino@rhc.com.au