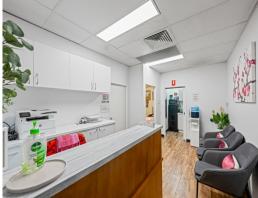

- \* 45 sqm fitted out medical consulting suite or office. Psychology business can also be purchased.
- \* Internal fit out includes 2 consulting rooms, reception, waiting room, kitchenette. Air conditioned, power and data caballed throughout.
- \* 1 exclusive onsite car spaces and 24 onsite visitor car spaces.
- \* Position directly opposite Mater Public & Private Hospitals, and within 10 minutes of Princess Alexandra Hospital and Greenslopes Private Hospital.
- \* Sellers have provided clear instruction to sell the property.