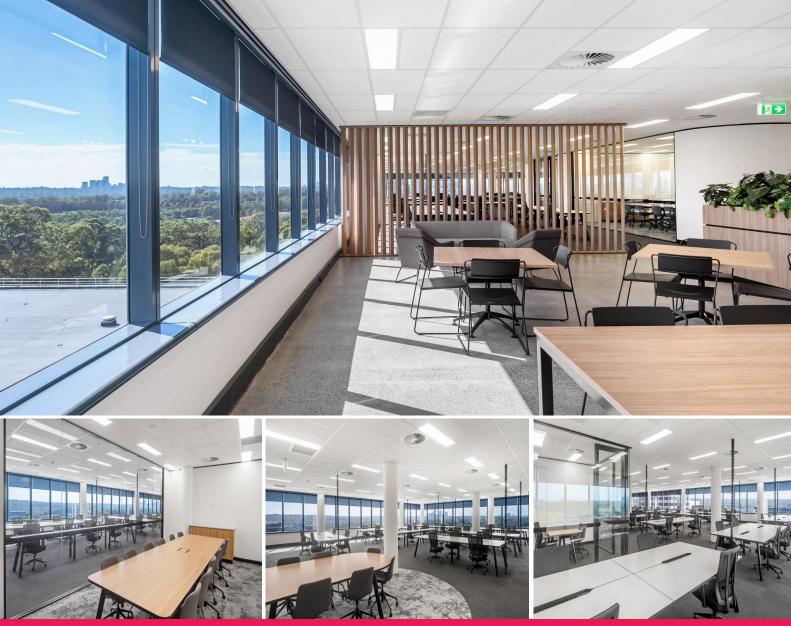

## **City Views Business Park**

Available for lease is a fitted out office with additional warehousing, located in City Views Estate at 65 Epping Road. The estate has recently undergone extensive upgrades, to both services and amenity offering.

Features include:

- Fitted part office floor, benefiting from a complete fitout, including; reception, multiple breakout areas, board/meeting rooms, open plan and perimeter offices.

- Basement warehouse with raised dock access and goods lift access from warehouse to office floor.

- The elevated location enjoys city views, + newly upgraded building lifts and lift lobbies

- On-site childcare and tennis court

- New end of trip facil

Offices FOR LEASE Contact Agent 1019sqm