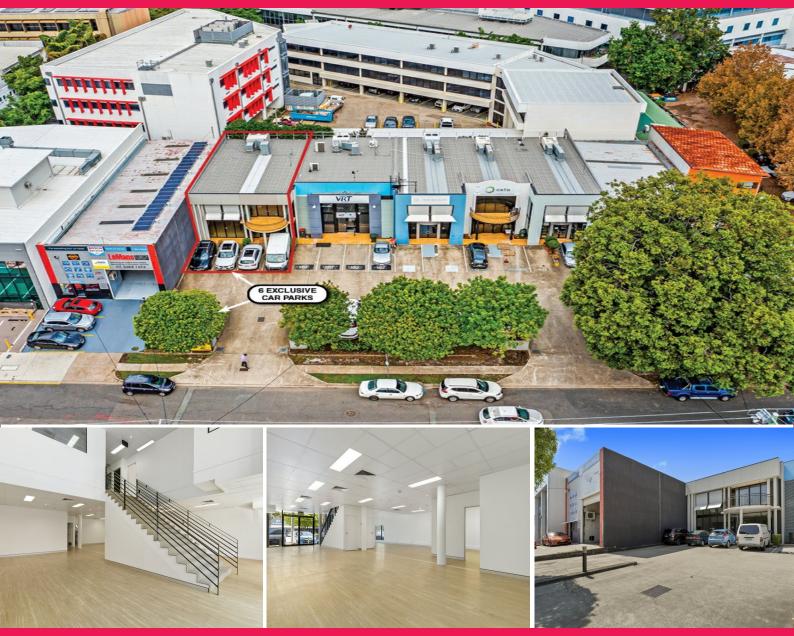

## 38a Douglas Street, Milton QLD 4064

## 300sqm Office/Showroom With 6 Car Spaces.

- \* 300sqm Office/showroom split over 2 levels.
- \* Double height void in reception area.
- \* Mainly open plan layout on ground floor, with vinyl flooring.
- \* Partitioned offices and boardroom on first floor, and balcony.
- \* Air-conditioned throughout.
- \* Flexibility to reconfigure layout to suit a multitude of users.
- \* Abundance of natural light throughout.
- \* Exclusive courtyard at rear and front balcony.
- \* Internal amenities and shower.
- \* 6 Exclusive car spaces.
- $^{\star}$  Contact Exclusive Agents Ben Armstrong 0403 054 845 or Karam Khoury 0424 646 671 for an inspection today.

LEASE RATE: \$90,000 Gro

Offices

FOR LEASE

\$90,000 Gross (includes outgoings) + GST p.a.

300sqm