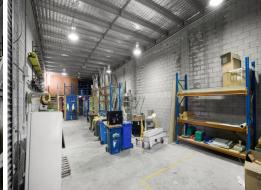

## 279sqm\* Office/Warehouse with 6 Exclusive Car Parks

RWC is pleased to present 5/55 Proprietary Street, Tingalpa to the market For Lease.

The 79sqm\* contemporary office space of this versatile unit consists of 3 partitioned private offices, an open-plan working area, a kitchenette, and self-contained amenities with carpet floor coverings and storage cabinetry. The warehouse portion of the property is completely detached and is accessed via a container-height roller door and a separate pedestrian door.

Features include:

- 200sqm\* clear span warehouse
- Self-contained amenities
- 6 exclusive car space

Industrial

FOR LEASE

Contact the exclusive agents 279sqm