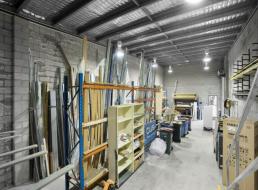

## 279sqm\* Office/Warehouse with 6 Exclusive Car Parks

RWC is pleased to present 5/55 Proprietary Street, Tingalpa to the market For Lease.

The 79sqm\* contemporary office space of this versatile unit consists of 3 partitioned private offices, an open-plan working area, a kitchenette, and self-contained amenities with carpet floor coverings and storage cabinetry. The warehouse portion of the property is completely detached and is accessed via a container-height roller door and a separate pedestrian door.

Features include:

- 200sqm\* clear span warehouse
- Self-contained amenities
- 6 exclusive car space

Industrial

FOR LEASE

Contact the exclusive agents 279sqm