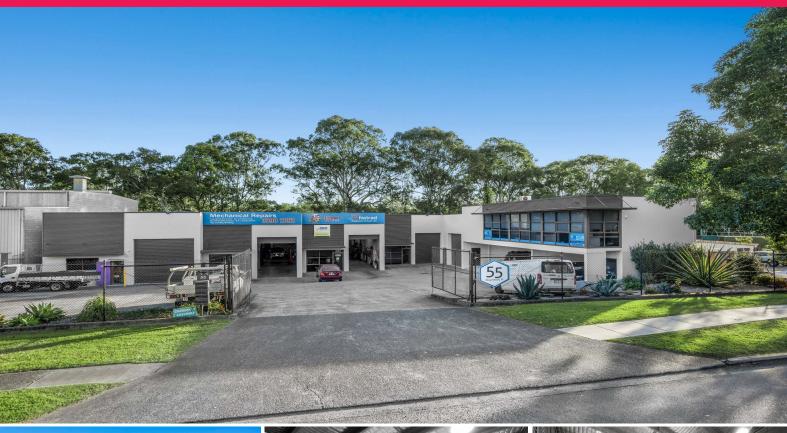

5/55 Proprietary Street, Tingalpa QLD 4173

## 279sqm\* Office/Warehouse with 6 Exclusive Car Parks

RWC is pleased to present 5/55 Proprietary Street, Tingalpa to the market For Lease.

The 79sqm\* contemporary office space of this versatile unit consists of 3 partitioned private offices, an open-plan working area, a kitchenette, and self-contained amenities with carpet floor coverings and storage cabinetry. The warehouse portion of the property is completely detached and is accessed via a container-height roller door and a separate pedestrian door.