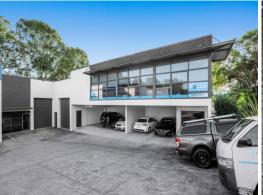

## 279sqm\* Office/Warehouse with 6 Exclusive Car Parks

RWC is pleased to present 5/55 Proprietary Street, Tingalpa to the market For Lease.

The 79sqm\* contemporary office space of this versatile unit consists of 3 partitioned private offices, an open-plan working area, a kitchenette, and self-contained amenities with carpet floor coverings and storage cabinetry. The warehouse portion of the property is completely detached and is accessed via a container-height roller door and a separate pedestrian door.

Features include:

- 200sqm\* clear span warehouse
- Self-contained amenities
- 6 exclusive car space

Industrial

FOR LEASE

Contact the exclusive agents 279sqm