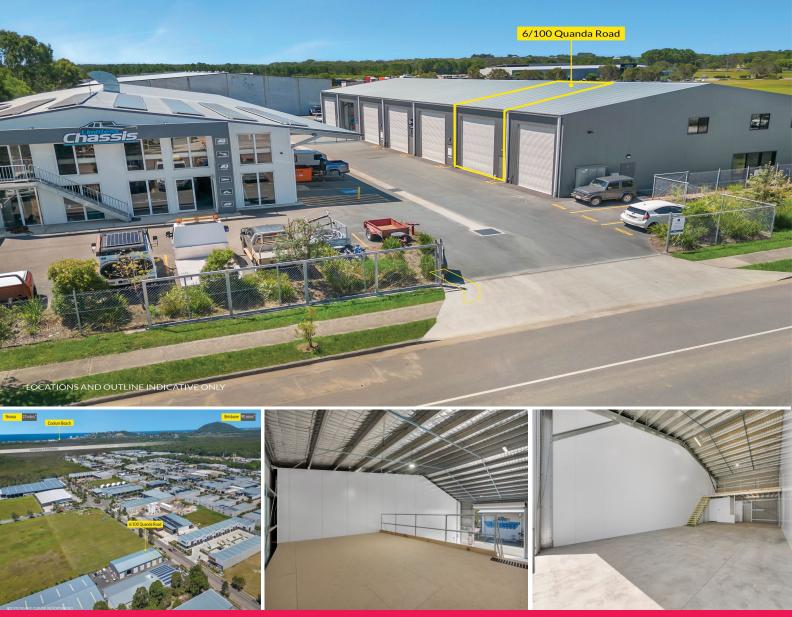

## 6/100 Quanda Road, Coolum Beach QLD 4573

## New Industrial Warehouse - Perfect for Manufacturing, Fabrication, Mechanical.

Tallon Pamenter and Alicia Pregnell from RWC Noosa & Sunshine Coast are pleased to present 6/100 Quanda Road, Coolum Beach to the market for lease.

This property is newly built and located in a quiet complex with great access via the wider driveway onto Quanda Road.

PROPERTY HIGHLIGHTS

? Size: 187m?\*

? 80 amps 3 phase power

Located in the High Impact zone, and with MCU for Medium Impact use, this property is very well suited to a var