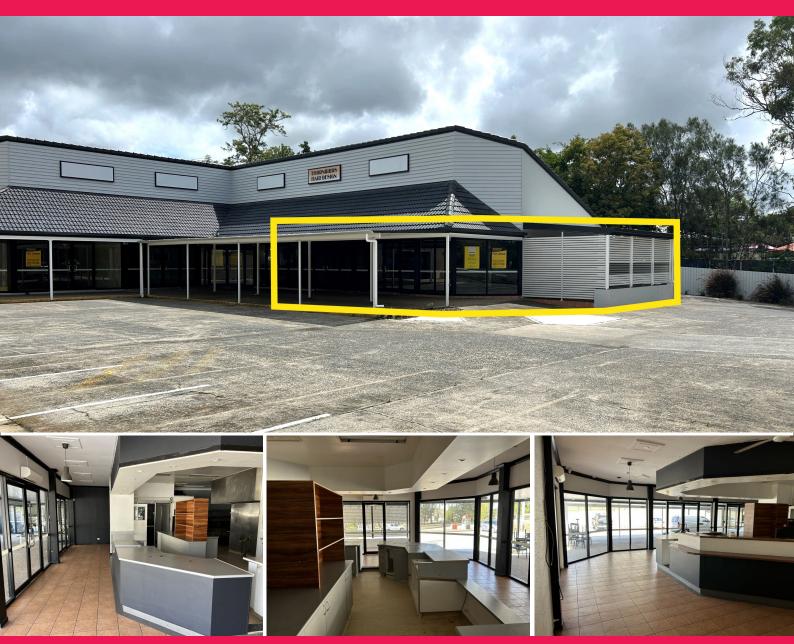

## Cafe/Restaurant Opportunity Neighbourhood Centre

RWC Bayside is pleased to present 1/73 Panorama Drive, Thornlands to market For Lease.

The 186sqm\* tenancy includes 114sqm\* of indoor space with a spacious kitchen, bench prep areas, a cold-room and grease trap.

The tenancy also benefits from 72sqm\* of designated outdoor dining space and tremendous signage opportunities to Panorama Drive (pylon and above awning signage available).

Features include:

- 114sqm\* internal area