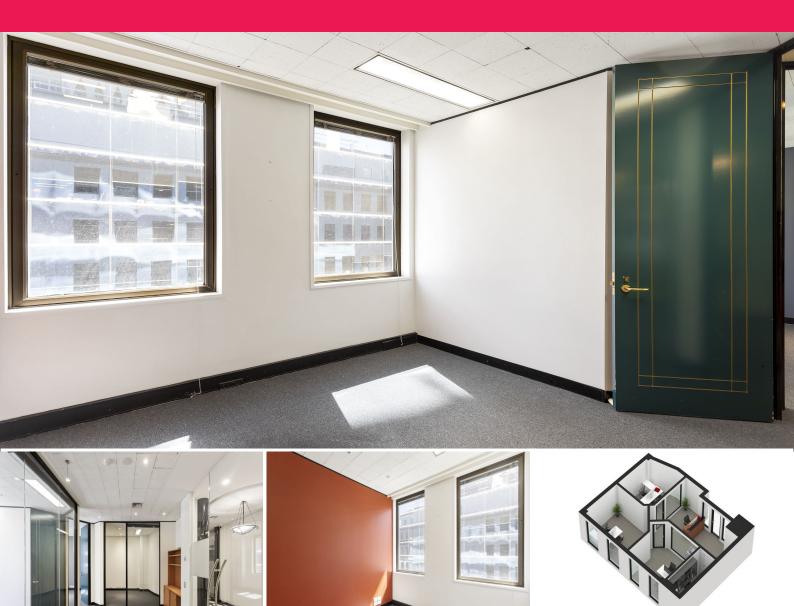

## Functional Suite with Executive Offices Filled With Natural Light.

Perfectly positioned just 5 minutes from Melbourne CBD, Suite 506 presents an opportunity to situate your business in the bustling business hub of St Kilda Road. Highlighting a dynamic floorplan ideal for professionals, this suite boasts:

- Informal reception area to impress and greet clients
- Two executive offices with natural light
- Option for third office or private meeting room
- Dedicated storage space
- Expansive windows lining the rear wall of the suite
- Located on Level 5