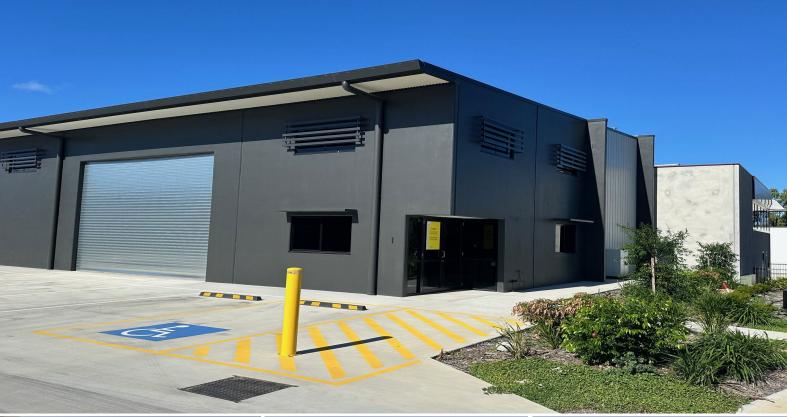

## Strategically Located Brand New Unit with Extra-Wide Access

RWC Bayside is pleased to present 1/37 Daintree Drive, Redland Bay to market For Lease.

This brand new modern industrial unit is located at the front of the complex, providing maximum roadside exposure.

With disability-compliant self-contained amenities and ample on-site car parking, this unit is convenient for staff and visitors.

## Features include:

- Brand new 290sqm\* modern industrial unit plus 90sqm\* mezzanine
- Open-floor workspace
- Extra-wide electric c

Industrial FOR LEASE Contact Agent

380sqm