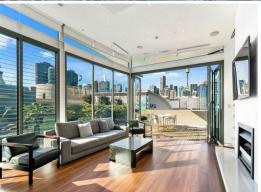

## **Expansive Terrace & Fitted in Pyrmont**

A great building, in a perfect location just next to Darling Harbour, an easy walk across Pyrmont Bridge to the CBD and one minute to the Light Rail to Central Station.

Features include:

- Suitable for office use
- Internal area approx. 313 sqm
- Outdoor terrace/balcony approx. 205 sqm
- Video intercom to ground floor lobby
- City Views with large expansive deck area

Offices
FOR LEASE
\$17,500 Per Month + GST