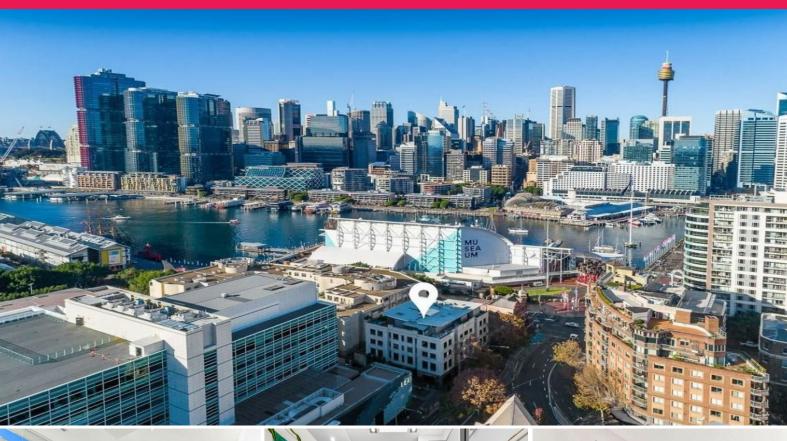

Level 4/80-84 Union Street, Pyrmont NSW 2009

## **Expansive Terrace & Fitted in Pyrmont**

A great building, in a perfect location just next to Darling Harbour, an easy walk across Pyrmont Bridge to the CBD and one minute to the Light Rail to Central Station.

Features include:

- Suitable for office use
- Internal area approx. 313 sqm
- Outdoor terrace/balcony approx. 205 sqm
- Video intercom to ground floor lobby
- City Views with large expansive deck area

Offices
FOR LEASE
\$17,500 Per Month + GST