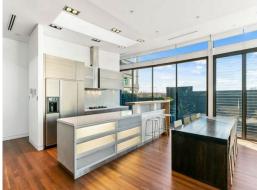

## **Expansive Terrace & Fitted in Pyrmont**

A great building, in a perfect location just next to Darling Harbour, an easy walk across Pyrmont Bridge to the CBD and one minute to the Light Rail to Central Station.

Features include:

- Suitable for office use
- Internal area approx. 313 sqm
- Outdoor terrace/balcony approx. 205 sqm
- Video intercom to ground floor lobby
- City Views with large expansive deck area

Offices
FOR LEASE
\$17,500 Per Month + GST