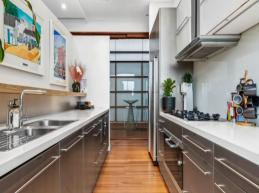

## **Expansive Terrace & Fitted in Pyrmont**

A great building, in a perfect location just next to Darling Harbour, an easy walk across Pyrmont Bridge to the CBD and one minute to the Light Rail to Central Station.

Features include:

- Suitable for office use
- Internal area approx. 313 sqm
- Outdoor terrace/balcony approx. 205 sqm
- Video intercom to ground floor lobby
- City Views with large expansive deck area

Offices
FOR LEASE
\$17,500 Per Month + GST