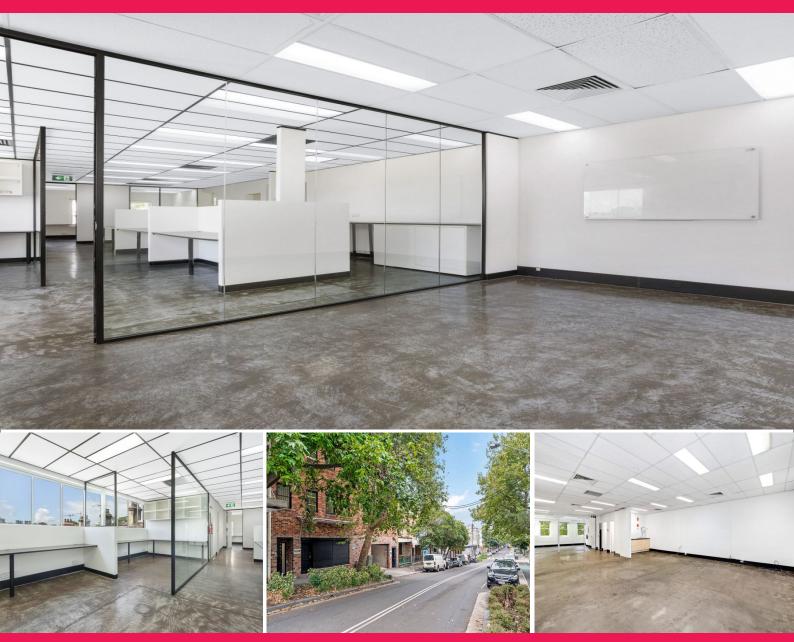

## Rare Whole Building Opportunity or Smaller Boutique Offerings

Prominently position on the corner of Redfern Street and George Street in the middle of the hustle and bustle of cafes, restaurants and bars. This cracking creative office building may suit an array of business' in the city at their door step. This boutique warehouse conversion is a rare find in a tightly held precinct of Redfern, easily accessible from both Redfern & Central Station.

Features include:

- Boutique office floors with ability for rare whole building opportunity with signage & branding rights
- Original warehouse conversion with polished floors and high ceilings
- City views, from top floor with excellent natural light on 3 sides