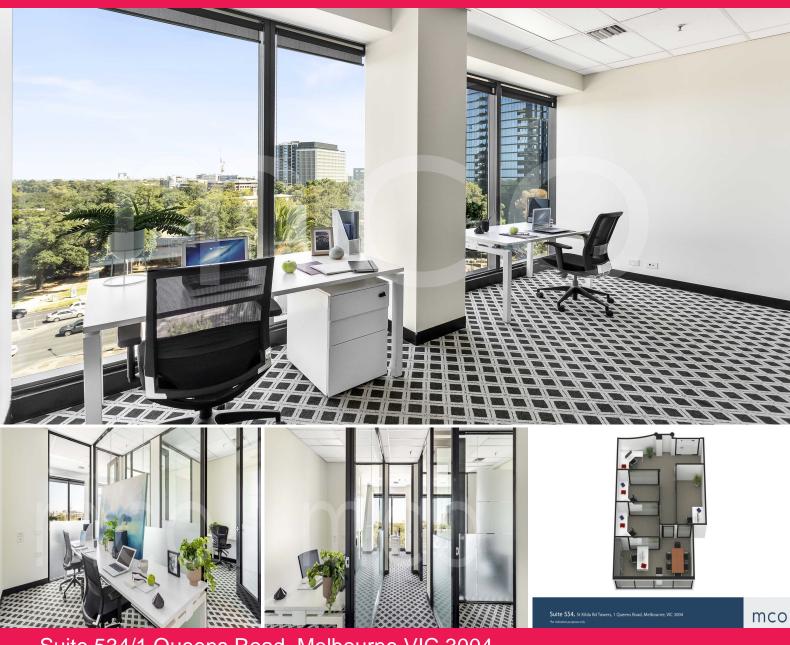

## **Enviable Location. Albert Park Lake Views. Functional Workspace.**

Experience a well-lit workspace in a rare building position at St Kilda Rd Towers. Situated on the fringe of Melbourne CBD, Suite 534 boasts a modern workspace ready for your team thrive in.

## Suite 534 features:

- Private waiting/reception area to greet and impress clients
- Three spacious executive offices
- Large private meeting room or fourth executive office
- Floor-to-ceiling windows across rear wall of suite
- Glass panelling separating offices, allowing natural light to filter throughout
- Beautiful views over Albert Park Lake