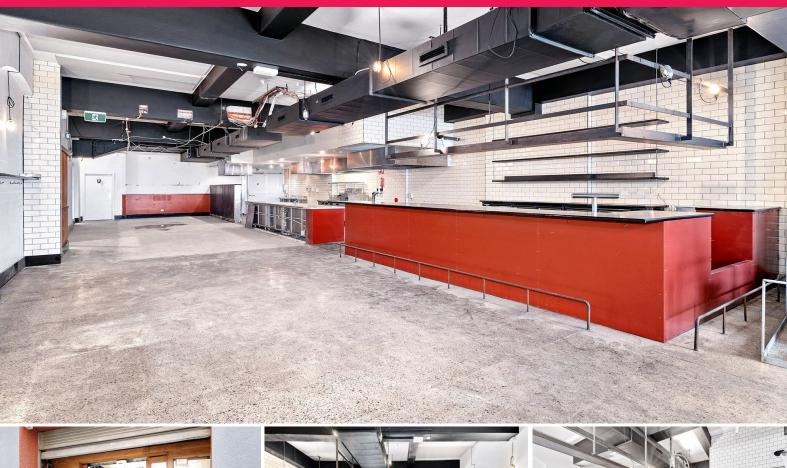

## **Dining & Restaurant Opportunity**

This former factory has undergone a radical transformation!

The factory floors have been replaced with a restaurant to create a good ambience for their customers, incorporating original warehouse features seamlessly combined with all the requirements of modern-day hospitality space. This space is a Turnkey for any restaurateur.

## Features include:

- DA Approved for 110 seats
- Hours of Operation between Midday & 10.00pm Monday to Sunday
- Liquor Licence on premises
- Air conditioning with

Retail FOR LEASE Contact Agent 245sqm