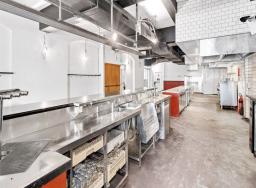

## **Dining & Restaurant Opportunity**

This former factory has undergone a radical transformation!

The factory floors have been replaced with a restaurant to create a good ambience for their customers, incorporating original warehouse features seamlessly combined with all the requirements of modern-day hospitality space. This space is a Turnkey for any restaurateur.

## Features include:

- DA Approved for 110 seats
- Hours of Operation between Midday & 10.00pm Monday to Sunday
- Liquor Licence on premises
- Air conditioning with

Retail FOR LEASE Contact Agent 245sqm