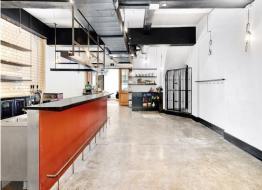

## **Dining & Restaurant Opportunity**

This former factory has undergone a radical transformation!

The factory floors have been replaced with a restaurant to create a good ambience for their customers, incorporating original warehouse features seamlessly combined with all the requirements of modern-day hospitality space. This space is a Turnkey for any restaurateur.

## Features include:

- DA Approved for 110 seats
- Hours of Operation between Midday & 10.00pm Monday to Sunday
- Liquor Licence on premises
- Air conditioning with

Retail FOR LEASE Contact Agent 245sqm