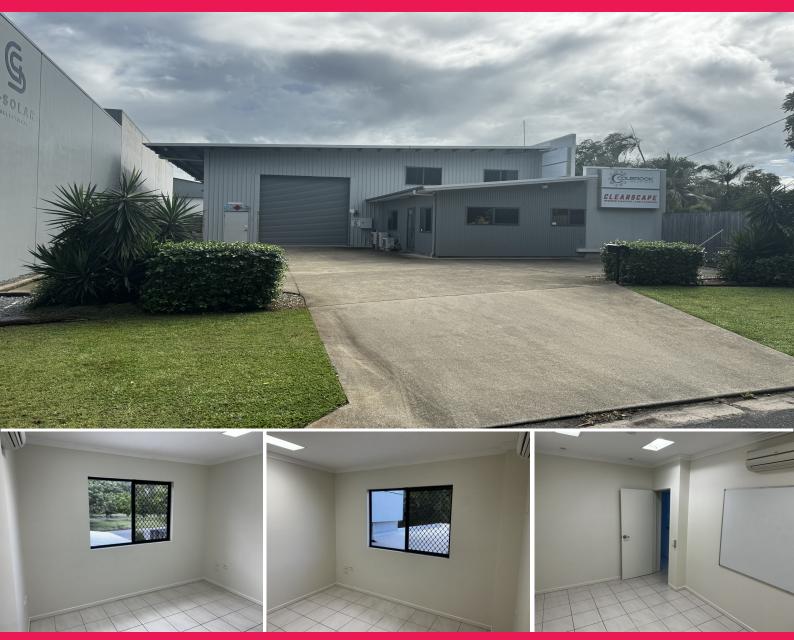

## Office Space - on the north side

Minutes from Cairns CBD and Airport, a creative option for your next office, on the north side, but with the benefits of being away from the hustle and bustle of city life.

? 1st floor office - 110sqm approx.

? Easily accessible location

30 Magazine Street, positioned in Stratford an increasingly popular locality for established and emerging businesses, just north of Cairns city.

Ideally suited for businesses wanting to escape the CBD encompassing approximately 110sqm of office space on the first floor, this property seamlessly integrates open-plan and separate offices to cater to diverse workspace preferences. The construction reflects a contemporary design and funct