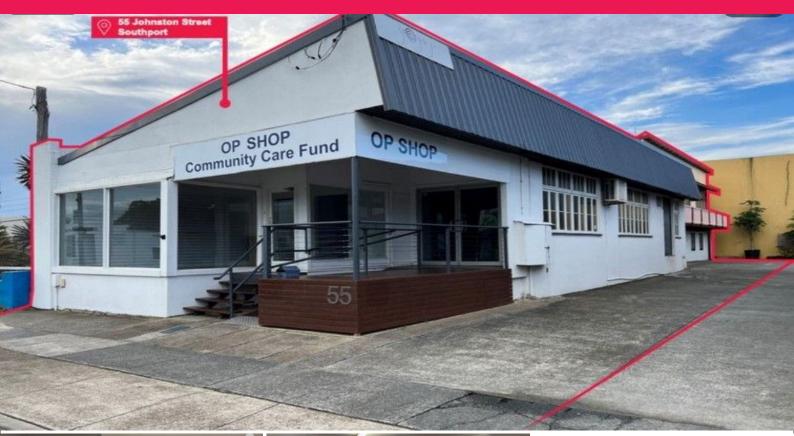

## 55 Johnston Street, Southport QLD 4215

## Showroom / Retail / Office space opportunity not to be missed on Johnston St, So

Possibilities are endless at this location with three separate spaces - they can be leased individually or together.

- 200m2 - Ground level retail/showroom

- 130m2 - Rear ground floor warehouse/storage/office

- 130m2 - First floor open space area ideal for Martial Arts/Yoga/Dance, etc. (STCA), or office

-Total building size 460m2

- Additional storage ar

Showrooms/bulky Goods FOR LEASE From \$45,500 + GST 460sqm