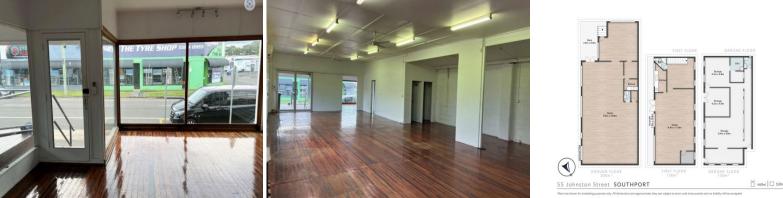

## Showroom / Retail / Office space opportunity not to be missed on Johnston St, So

Possibilities are endless at this location with three separate spaces - they can be leased individually or together.

- 200m2 - Ground level retail/showroom

- 130m2 - Rear ground floor warehouse/storage/office

- 130m2 - First floor open space area ideal for Martial Arts/Yoga/Dance, etc. (STCA), or office

-Total building size 460m2

- Additional storage ar

Showrooms/bulky Goods FOR LEASE From \$45,500 + GST 460sqm