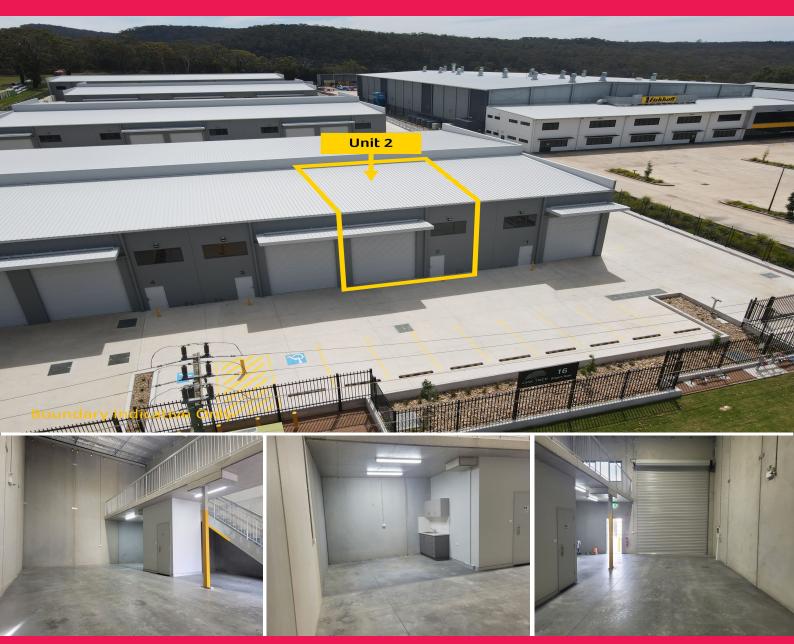

## **Brand New Unit Available to Occupy Now**

Ideally located within the newly developed Oak Tree Industrial Estate, within the heart of the Braemar Industrial area, the Gateway to the Southern Highlands. The estate is easily accessed just off the Old Hume Highway via Braemar Avenue. In close proximity to all the essential services of Mittagong and offering easy access to the Hume Motorway.

- ? High quality industrial unit totalling 155m?
- ? 46m? concrete mezzanine with 3 metre clearance
- ? Container height roller shutter door access
- ? 7 metre + internal clearances
- ? Internal amenities and kitchenette
- ? Two (2) allocated car spaces