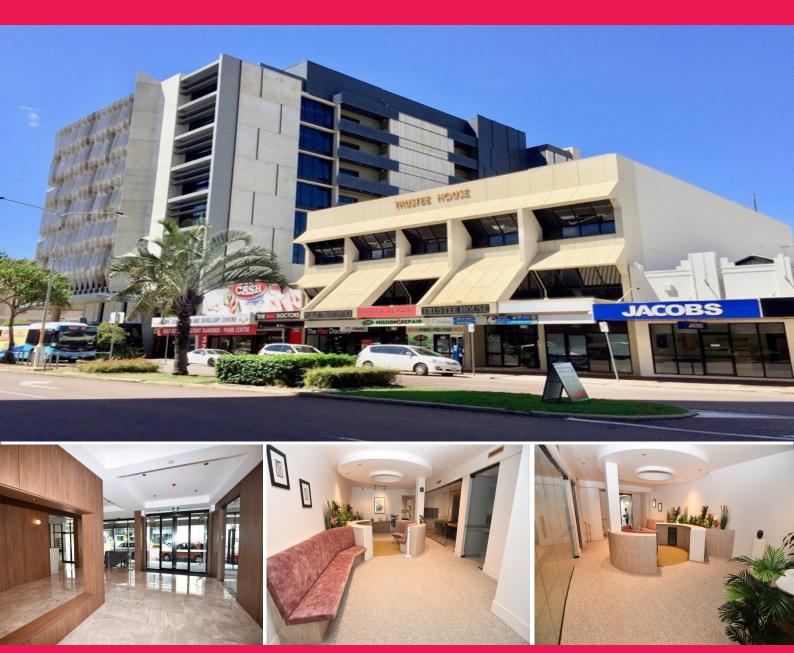

## Level 2/436 Flinders Street, Townsville City QLD 4810

## Fully refurbished offices or gymnasium

Trustee House has undergone a major upgrade with energy efficient lighting and air conditioning,

new lift and quality appurtenances, allocated close to supermarket, cafes and parking lots.

The building features a glamorous foyer, two street frontage and abundant natural light.

Generous incentives are available for professionals and fitness operators. Contact RWC Townsville on 7726 7888 for details.