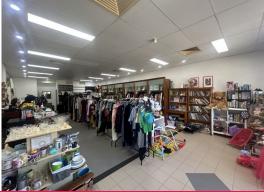

- ? Ground floor tenancy totalling 120m?\*
- ? Ideal for a wide range of retail & professional uses
- ? Central Campbelltown CBD location
- ? Excellent signage opportunities
- ? High volume of pedestrian traffic
- ? Available to occupy in June 2024