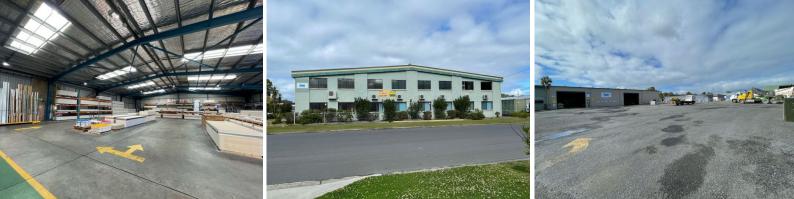

## Prime corner location - office, high clearance warehouse and fully fenced yard..

Offering a great mixture of high-clearance warehouse with multiple high and wide roller door access, commercial office and ground floor showroom - along with large, fully fenced hardstand area with two street access, generous client carpark and an additional detached shed ...5 HiTech is really is a unique opportunity for your business.

Approx. Areas as supplied to our office as follows:

- Fenced Hardstand 1,000m2 approx
- Offices 380m2 appro

Industrial FOR LEASE \$196,405/pa + GST + Outgoings 1447sqm

Cherie Parik 0423 369 999 cherie@yourcps.com.au,a+2605\_100613