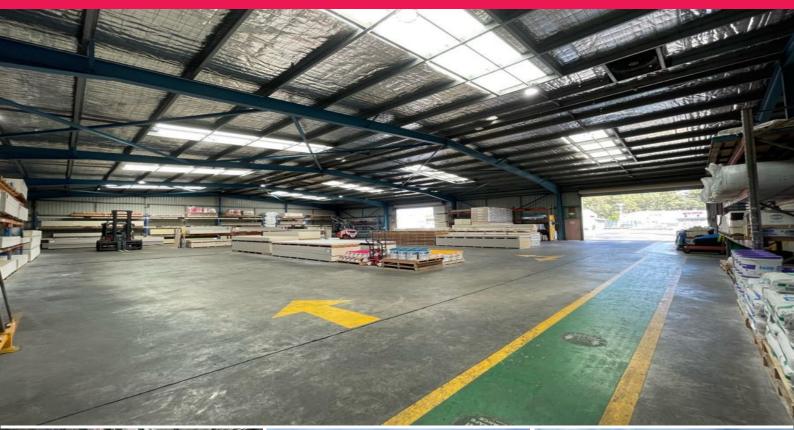

## Prime corner location - office, high clearance warehouse and fully fenced yard..

Offering a great mixture of high-clearance warehouse with multiple high and wide roller door access, commercial office and ground floor showroom - along with large, fully fenced hardstand area with two street access, generous client carpark and an additional detached shed ...5 HiTech is really is a unique opportunity for your business.

Approx. Areas as supplied to our office as follows:

- Fenced Hardstand 1,000m2 approx
- Offices 380m2 appro

Industrial FOR LEASE \$196,405/pa + GST + Outgoings 1447sqm

Cherie Parik 0423 369 999 cherie@yourcps.com.au,a+2605\_100613