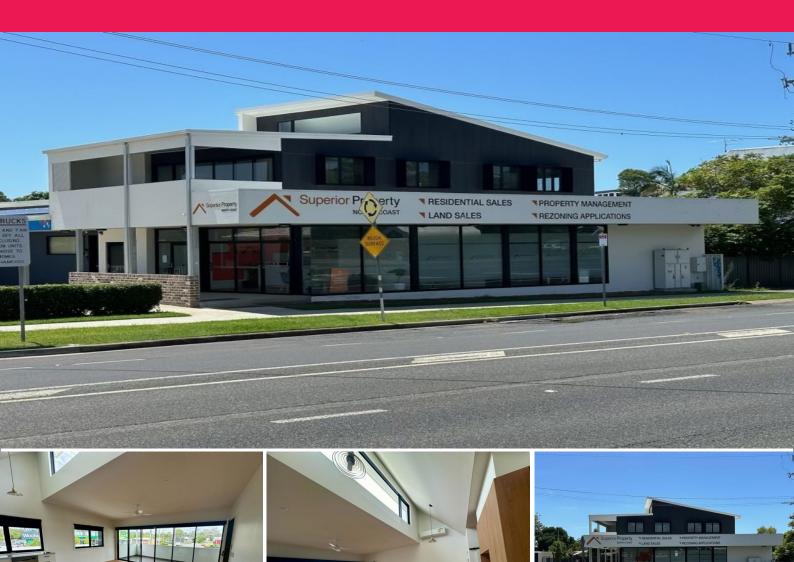

Δμ56/1852-1858 Solitary Islands Way, Woolgoolga NSW

## Designed by award winning architect.. Prime exposure right opposite Woolworths

Architecturally designed development providing Approx. 115m2 of prime exposure for your business - right opposite Woolworths...

This near new development provides generous street front exposure for your business signage.

With its modern, energy efficient design; this new building is bound to impress...

Solitary Islands Way benefits from high vehicle and pedestrian traffic and being located only 22kms\* from Coffs Harbour and less than 500kms\* from Sydney - Wo

Offices
FOR LEASE
\$28,500/pa + GST + outgoings
115sqm