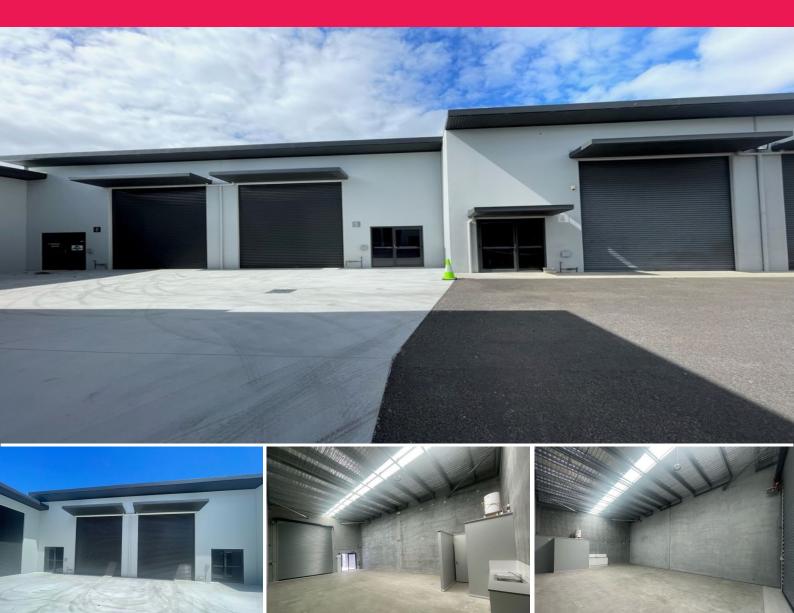

## 6/3-5 Engineering Drive, Coffs Harbour NSW 2450

Near new construction with build completed December 2022

UNIT 6 (lot 16) is a hi

Industrial FOR LEASE \$20,285.76/pa + GST + outgoings 113sqm

Cherie Parik 0423 369 999 cherie@yourcps.com.au,a+2605\_100613