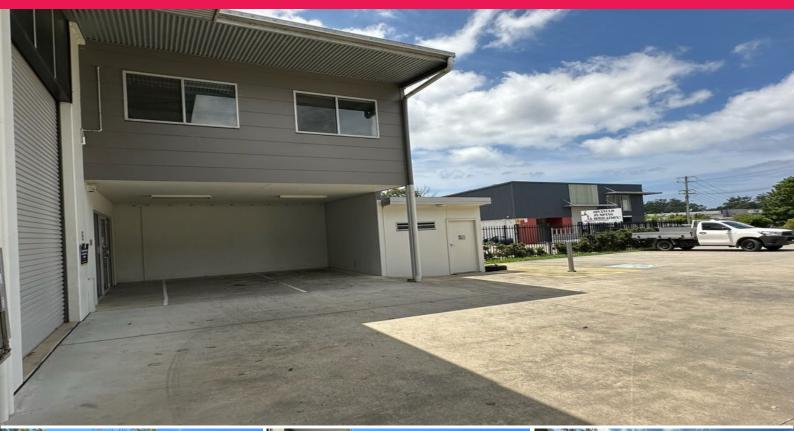

## Warehouse with air conditioned office\* in popular Isles Estate

Unit 6/56 Industrial Drive offers a great mixture of high-clearance warehouse with air-conditioned office\* space with the benefit of 2 x undercover parking bays.

With its cantilever mezzanine area, Unit 6 provides great signage exposure to the road.

KEY FEATURES Include:

- Approx. 180m2 GLA
- High clearance warehouse with roller door access
- Air conditioned office\* area
- Large kitchen/staff break-out room
- Added storage under s