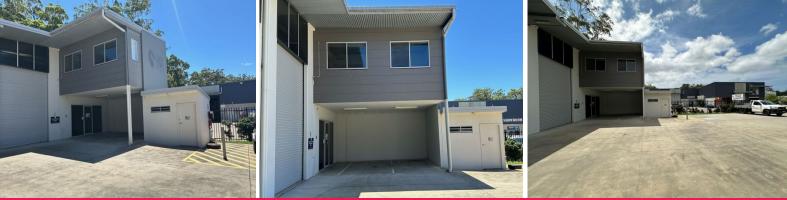

## Warehouse with air conditioned office\* in popular Isles Estate

Unit 6/56 Industrial Drive offers a great mixture of high-clearance warehouse with air-conditioned office\* space with the benefit of 2 x undercover parking bays.

With its cantilever mezzanine area, Unit 6 provides great signage exposure to the road.

KEY FEATURES Include:

- Approx. 180m2 GLA
- High clearance warehouse with roller door access
- Air conditioned office\* area
- Large kitchen/staff break-out room
- Added storage under s