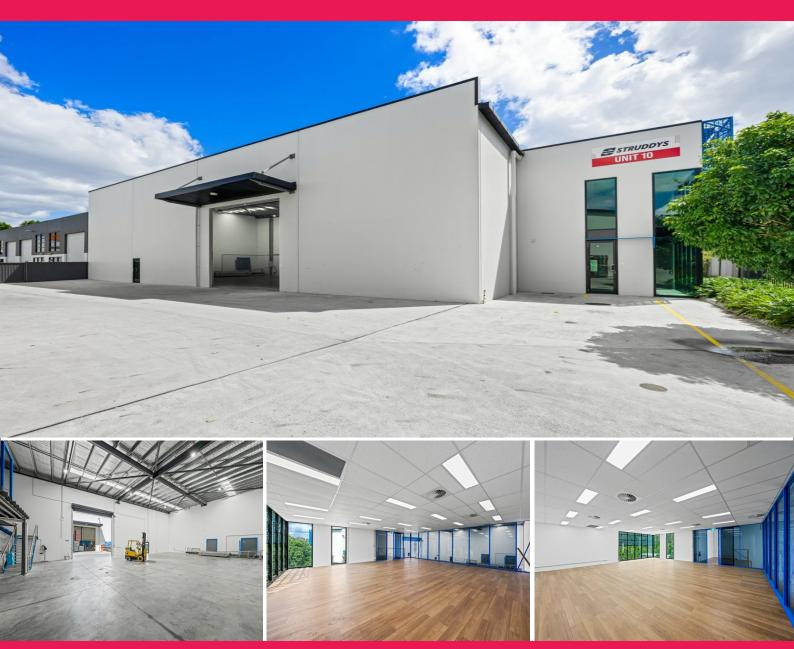

## 591sqm Storage Warehouse In Excellent Location

- \* High Clearance 8 metre Warehouse
- \* Electric Roller Door 5 metre wide & 6 metre high
- \* Rock Solid concrete tilt construction
- \* Ducted air-conditioned open plan office 2.7 metre ceilings
- \* LED lights & 3 Phase power
- \* Male & Female amenities
- \* 30 mins to Brisbane CBD & 35 mins to Gold Coast

PRICE: Contact Exclusive Agent Bruce Webster 0408 551 858 BUILDING AREA: 591 sqm