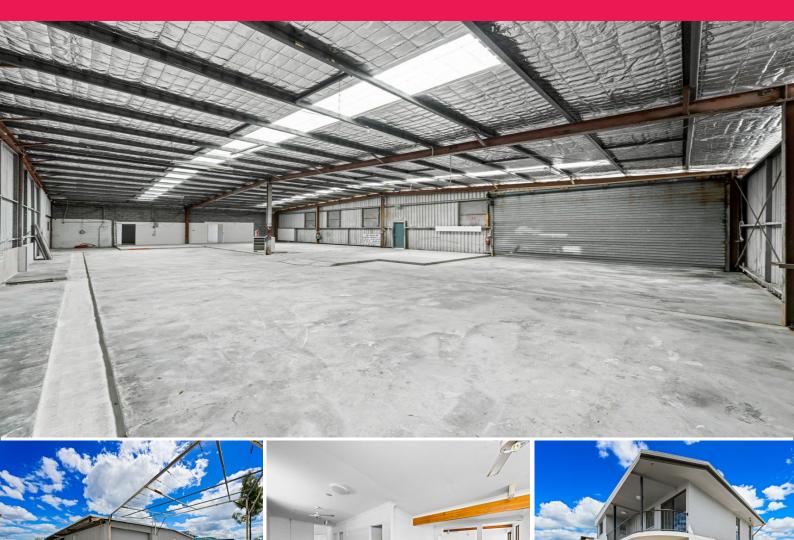

## 620sqm Factory/Office With 6.5 Metre Wide Roller & Own Concrete Yard

- \* 3 Phase Power in place
- \* Solid construction with vehicle drive around building
- \* Offices upstairs & downstairs (with potential for showroom & caretaker)
- \* Exclusive concrete yard 500sqm
- \* 6.5 metre wide roller door
- \* Available very soon
- \* 30 mins to Brisbane CBD & 35 mins to Gold Coast

LEASE RATE: Contact Exclusive Agent Bruce Webster 0408 551 858 AVAILABLE SPACE: 620 sqm

Beenleigh is defined by

Industrial

FOR LEASE

Contact Exclusive Agent Bruce Webster 0408 551 858 620sqm