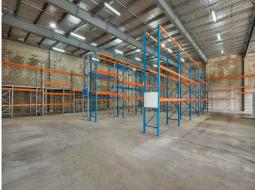

#### PROPERTY FEATURES

- ? 599m?\* warehouse located in Cooroy industrial precinct
- ? Ideal for manufacturing or distribution
- ? High clearance roller doors and two loading docks
- ? 12 on site car parks
- ? 3 phase power 315 amps
- ? Available immediately