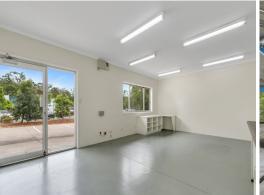

#### PROPERTY FEATURES

- ? 599m?\* warehouse located in Cooroy industrial precinct
- ? Ideal for manufacturing or distribution
- ? High clearance roller doors and two loading docks
- ? 12 on site car parks
- ? 3 phase power 315 amps
- ? Available immediately