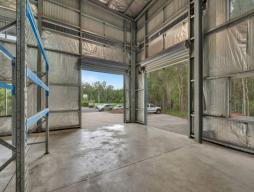

#### PROPERTY FEATURES

- ? 599m?\* warehouse located in Cooroy industrial precinct
- ? Ideal for manufacturing or distribution
- ? High clearance roller doors and two loading docks
- ? 12 on site car parks
- ? 3 phase power 315 amps
- ? Available immediately