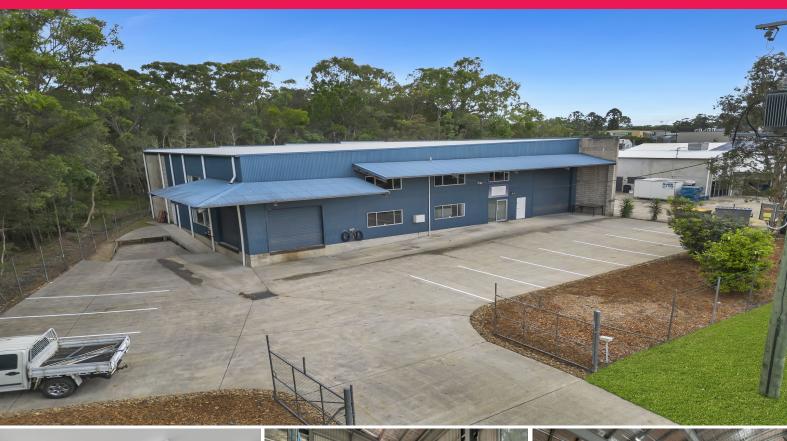

# **Prime Commercial Opportunity - Spacious Warehouse in Cooroy**

Tracey Ryan and Alanna Shapland from RWC Noosa & Sunshine Coast are pleased to present 18 Jarrah Street, Cooroy to the market for lease.

#### PROPERTY FEATURES

- ? 599m?\* warehouse located in Cooroy industrial precinct
- ? Ideal for manufacturing or distribution
- ? High clearance roller doors and two loading docks
- ? 12 on site car parks
- ? 3 phase power 315 amps
- ? Available immediately