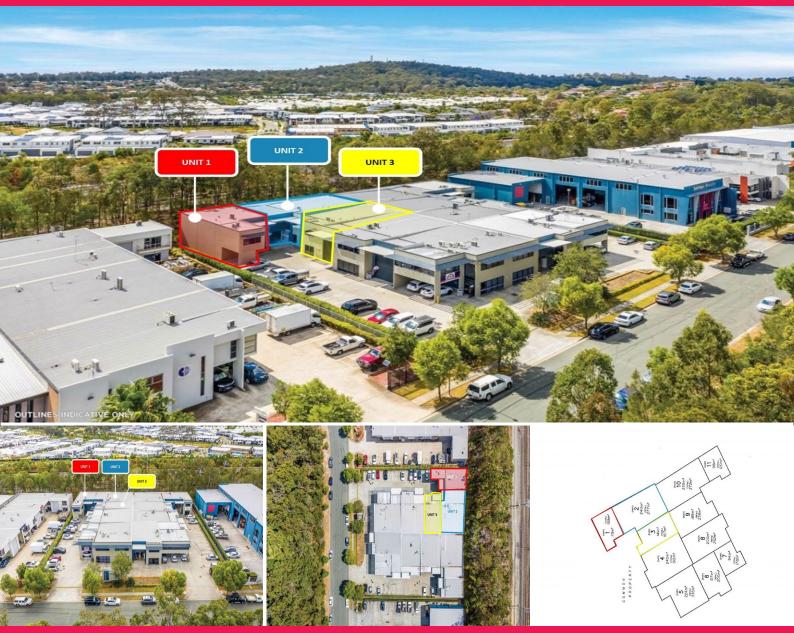

## 1-3/28 Newheath Drive, Arundel QLD 4214

## WAREHOUSE/OFFICES IN ARUNDELS INDUSTRIAL HEART!

## TAKE 1 OR TAKE ALL 3!

Previously occupied by the owner, we have an excellent opportunity that is rarely available to choose your preference of tenancy (or take all three!) in the prime positioned Arundel Marketplace!

Unit 1: 159m2 Total Floor Area (High Office Proportion)

- 113m2 Ground Floor Area + 46m2 Mezzanine Office
- Asking \$31,800pa + Outgoings + GST
- 1x Car Park is Undercover
- Great Signage Opportunities

Unit 2: 277m2 Total Floor Area

- Asking \$47,090pa + Outgoings + GST

Industrial FOR LEASE From \$170/m2 + Outgoings + GST