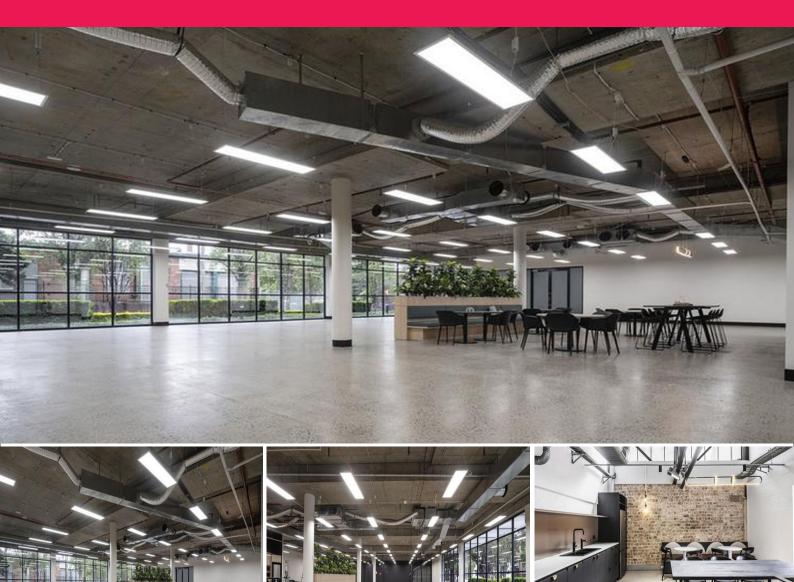

## Sydney Corporate Park

Modern warehouse / office units, container height roller shutter doors, high clearance, clear span warehousing which is fully sprinklered. The office accommodation is on a mezzanine level, with a number of units also providing ground floor office/showroom areas also. The office accommodation is carpeted and air-conditioned.