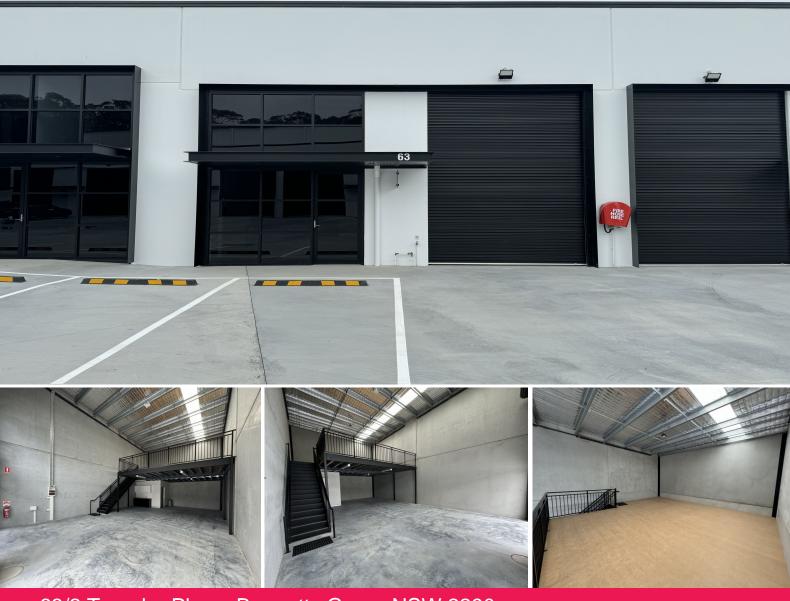

63/2 Templar Place, Bennetts Green NSW 2290

## **BRAND NEW WELL APPOINTED UNIT WITH 2 PARKING SPACES**

This unit is architecturally designed with high quality inclusions in the growing Bennetts Green industrial area features the following:

? 105m2\* ground floor warehouse space

? 59m2\* mezzanine area with 300kg/m2 (3kpa) storage capacity

? 2 allocated car parking spaces

? Private disabled toilet and shower

? Quality kitchenette with ample cupboard space

Industrial FOR LEASE

For Lease: \$33,000 pa Net + GST

105sqm