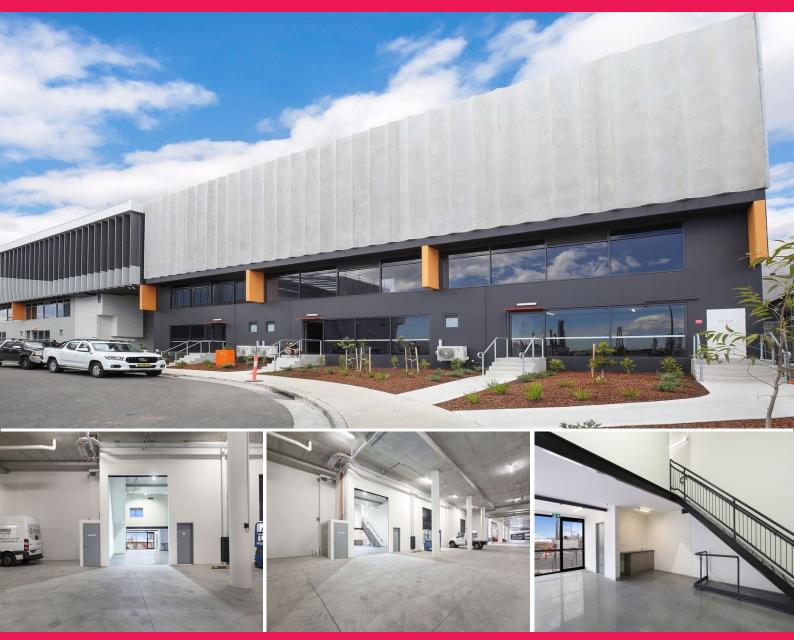

### **High Clearance Warehouse Showroom & Office**

Situated in the highly desirable 'Enterprise Industrial Estate', is the first unit off the street with exposure and walk-in capability from the street.

The estate is just metres from Westfield Eastgardens and major arterial road access ways providing immediate links to Port Botany, Sydney Airport and Sydney CBD.

- ? IN1 General Industrial Zoning
- ? High clearance/clear space warehouse and showroom
- ? Ground floor warehouse 146sqm\*
- ? Office mezzanine 52sqm\*
- ? 2 car spaces 13sqm\* each
- ? Security gated complex
- ? Air conditioned offi

Industrial FOR LEASE Contact Agent 224sqm