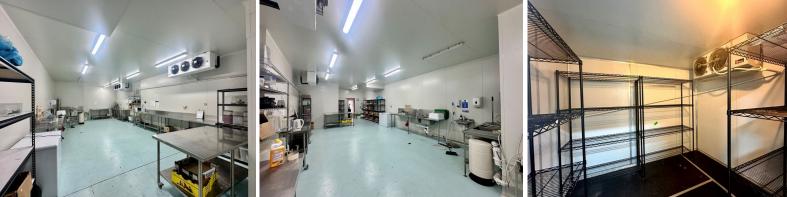

## FOOD MANUFACTURING OR MEDICAL FACILITY

- ? Climate controlled environment suitable for food or medical
- ? Total area 138sqm
- ? Small warehouse area
- ? Grease trap
- ? Cold room
- ? Stainless kitchen bench tops and sinks
- ? On-site parking
- ? Own amenities
- ? Signage opportunity
- ? Close to public transport and major shopping centres
- ? Easy access to M1 and Major arterial Road