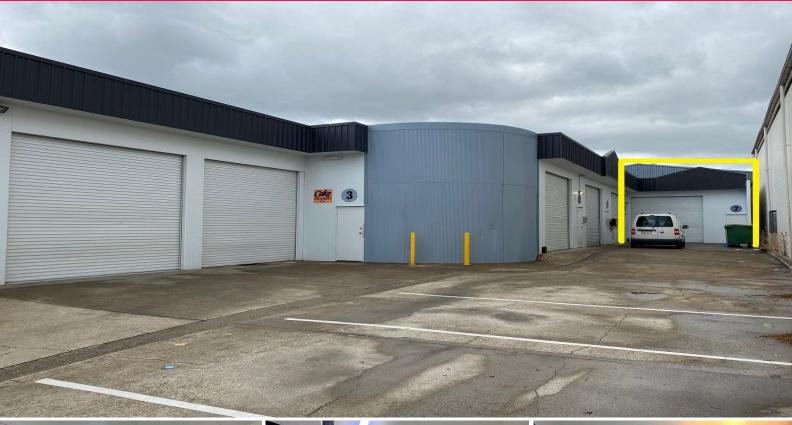

## 7/28 Randall Street, Slacks Creek QLD 4127

## FOOD MANUFACTURING OR MEDICAL FACILITY

- ? Climate controlled environment suitable for food or medical
- ? Total area 138sqm
- ? Small warehouse area
- ? Grease trap
- ? Cold room
- ? Stainless kitchen bench tops and sinks
- ? On-site parking
- ? Own amenities
- ? Signage opportunity
- ? Close to public transport and major shopping centres
- ? Easy access to M1 and Major arterial Road

Slacks Creek is located approximately 21kms Southeast of the Brisbane CBD, It's position is greatly serviced by t

Retail

FOR LEASE \$42,500 PA Net + GST + Outgoings 138sqm