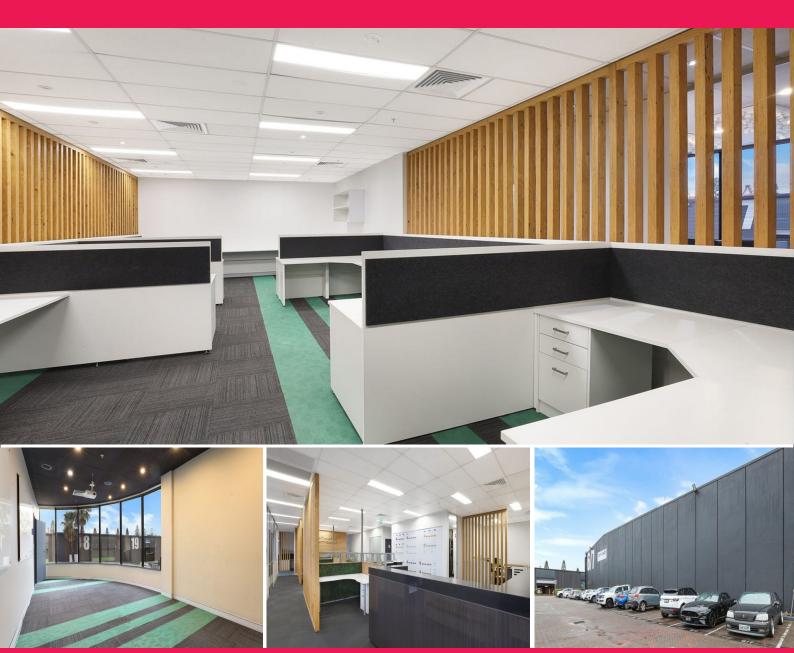

## **Discovery Cove Industrial Estate**

Discovery Cove Industrial Estate is an ideal choice for distribution and logistics businesses and offers premium warehouse and office spaces just 200m from Port Botany.

Key property features:

Quality warehouse+office spaces from 2,000 - 5,000sqm\* Access via on-grade roller shutters Elevated, first floor offices Benefit from Botany Road exposure 200m from port Botany Flexible lease terms

This well presented est

Offices FOR LEASE Contact Agent 419sqm