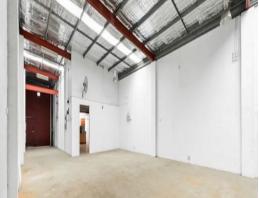

## Features:

- 129 sqm office space over two levels
- 240 sqm high-clearance warehouse
- On-grade roller door
- Large loading area
- Internal kitchenette
- 53.9 sqm separate storage
- Located in the E3 Productivity zone.