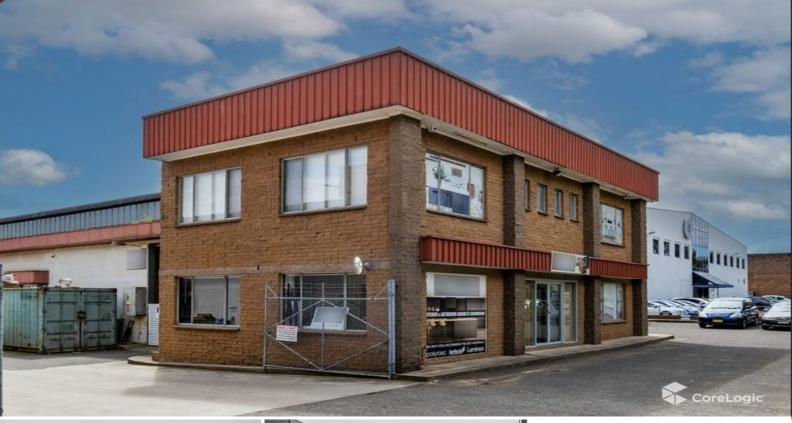

## CALLING ALL INVESTORS FOR GOLD OPPORTUNITY

Great location with access to major arterial roads, is this wide street facing warehouse with office/showroom and ample car parking set in small complex.

- Total area; 465 Sqm approx
- All renovated
- Refurbished office/showroom over two levels
- Excellent internal clearance
- Roller door access with excellent truck access
- 3 Cool rooms
- 3 phase power
- Male and female amenities
- 8 allocated car parking spaces
- Close proximity to ma