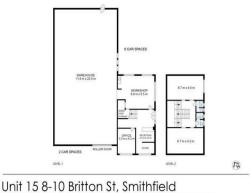

## CALLING ALL INVESTORS FOR GOLD OPPORTUNITY

Great location with access to major arterial roads, is this wide street facing warehouse with office/showroom and ample car parking set in small complex.

- Total area; 465 Sqm approx
- All renovated
- Refurbished office/showroom over two levels
- Excellent internal clearance
- Roller door access with excellent truck access
- 3 Cool rooms
- 3 phase power
- Male and female amenities
- 8 allocated car parking spaces
- Close proximity to ma