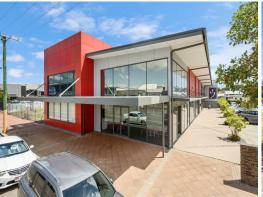

1/319-321 Ross River Road, Aitkenvale QLD 4814

## Fully fitted & furnished A Grade office in Aitkenvale

This high-profile office building is located directly across from Stockland and is available for immediate lease.

Features include:

- ? Ground floor: 392 sqm
- ? Mezzanine floor: 240 sqm
- ? Total floor area: 632 sqm
- ? Existing fit-out including front counter, boardroom table & chairs, workstations, desks & more
- ? Ducted air-conditioning
- ? Large on-site carpark
- ? Large signage allocation
- ? High exposure with great natural light
- ? Male & female bathroo