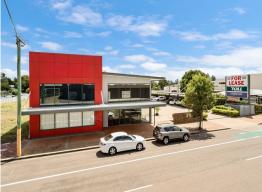

1/319-321 Ross River Road, Aitkenvale QLD 4814

## Fully fitted & furnished A Grade office in Aitkenvale

This high-profile office building is located directly across from Stockland and is available for immediate lease.

Features include:

- ? Ground floor: 392 sqm
- ? Mezzanine floor: 240 sqm
- ? Total floor area: 632 sqm
- ? Existing fit-out including front counter, boardroom table & chairs, workstations, desks & more
- ? Ducted air-conditioning
- ? Large on-site carpark
- ? Large signage allocation
- ? High exposure with great natural light
- ? Male & female bathroo