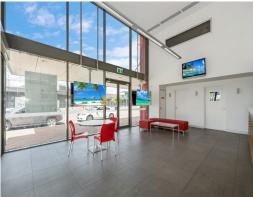

## Fully fitted & furnished A Grade office in Aitkenvale

This high-profile office building is located directly across from Stockland and is available for immediate lease.

Features include:

- ? Ground floor: 392 sqm
- ? Mezzanine floor: 240 sqm
- ? Total floor area: 632 sqm
- ? Existing fit-out including front counter, boardroom table & chairs, workstations, desks & more
- ? Ducted air-conditioning
- ? Large on-site carpark
- ? Large signage allocation
- ? High exposure with great natural light
- ? Male & female bathroo