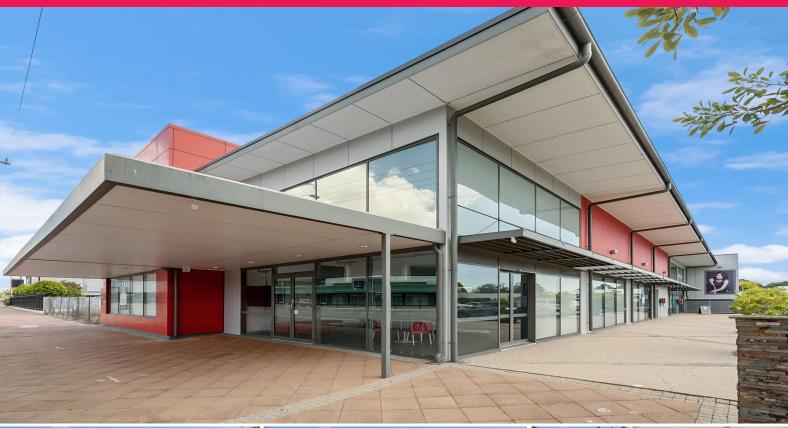

1/319-321 Ross River Road, Aitkenvale QLD 4814

## Fully fitted & furnished A Grade office in Aitkenvale

This high-profile office building is located directly across from Stockland and is available for immediate lease.

Features include:

- ? Ground floor: 392 sqm
- ? Mezzanine floor: 240 sqm
- ? Total floor area: 632 sqm
- ? Existing fit-out including front counter, boardroom table & chairs, workstations, desks & more
- ? Ducted air-conditioning
- ? Large on-site carpark
- ? Large signage allocation
- ? High exposure with great natural light
- ? Male & female bathroo