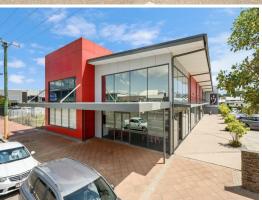

## A grade commercial investment or owner-occupier opportunity

This property located in a prime position on busy Ross River Road, directly across from Stockland.

- ? Building: 936 sqm
- ? Land: 1,619 sqm
- ? Consists of 3 tenancies, with 2 currently leased
- ? Nearly 20,000 vehicles pass this site daily
- ? Large on-site carpark with 27 spaces
- ? Modern building
- ? Fully air-conditioned
- ? Large pylon sign