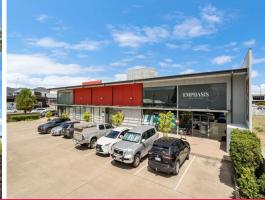

## A grade commercial investment or owner-occupier opportunity

This property located in a prime position on busy Ross River Road, directly across from Stockland.

- ? Building: 936 sqm
- ? Land: 1,619 sqm
- ? Consists of 3 tenancies, with 2 currently leased
- ? Nearly 20,000 vehicles pass this site daily
- ? Large on-site carpark with 27 spaces
- ? Modern building
- ? Fully air-conditioned
- ? Large pylon sign