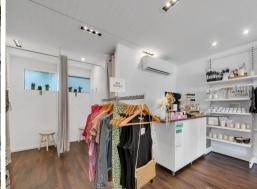

#### PROPERTY FEATURES

- ? 47m?\* tenancy on ground floor
- ? Covered outdoor use area
- ? Suite retail/office or potentially cafe/restaurant/takeaway (STCA)
- ? Air-conditioned
- ? East-facing aspect fronting onto Thomas Street retail and dining
- ? 1 minute\* stroll to the popular Noosa River front
- ? Conveniently located within walking distance to Noosa Village Shopping Centre, Woolworths, Dan Murphys and Noo