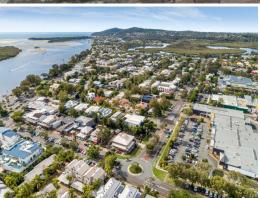

#### PROPERTY FEATURES

- ? 47m?\* tenancy on ground floor
- ? Covered outdoor use area
- ? Suite retail/office or potentially cafe/restaurant/takeaway (STCA)
- ? Air-conditioned
- ? East-facing aspect fronting onto Thomas Street retail and dining
- ? 1 minute\* stroll to the popular Noosa River front
- ? Conveniently located within walking distance to Noosa Village Shopping Centre, Woolworths, Dan Murphys and Noo