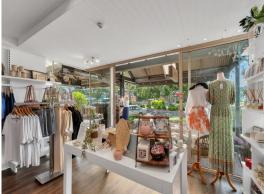

#### PROPERTY FEATURES

- ? 47m?\* tenancy on ground floor
- ? Covered outdoor use area
- ? Suite retail/office or potentially cafe/restaurant/takeaway (STCA)
- ? Air-conditioned
- ? East-facing aspect fronting onto Thomas Street retail and dining
- ? 1 minute\* stroll to the popular Noosa River front
- ? Conveniently located within walking distance to Noosa Village Shopping Centre, Woolworths, Dan Murphys and Noo