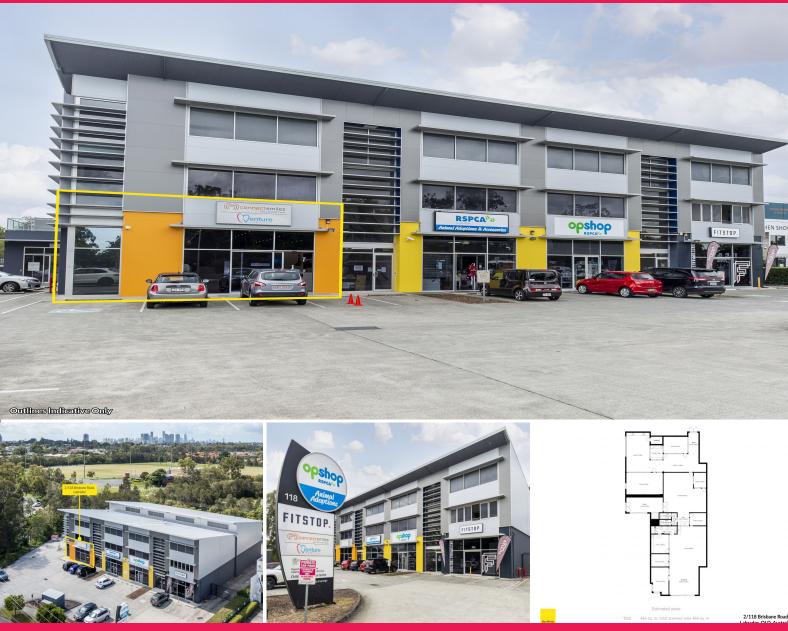

# Ray White.

2/118 Brisbane Road, Labrador QLD 4215

### 10 + 5 + 5 + 5 YR LEASE TO DENTAL LABORATORY

Jackson Rameau and Michael Willems from RWC Gold Coast are proud to introduce Lot 2/118 Brisbane Road, Labrador QLD. This exciting opportunity comprises a modern showroom/warehouse unit positioned in a prime business / retail precinct located on the southern side of Brisbane Road.

Key features of this outstanding opportunity include:

- ? Net Lettable Area: 513m2 (433m2\* of ground floor area = 81m2\* of approved carport area)
- ? Net Income \$162,240\* p.a. + GST + outgoings (100% of outgoings paid by tenant)
- ? 10 + 5 + 5 + 5 YR lease to a dental laboratory commenced 01.02.2022
- ? 4 points of access (front retail, 2 x high clearance warehouse roller shutters, and a pedestrian door from the