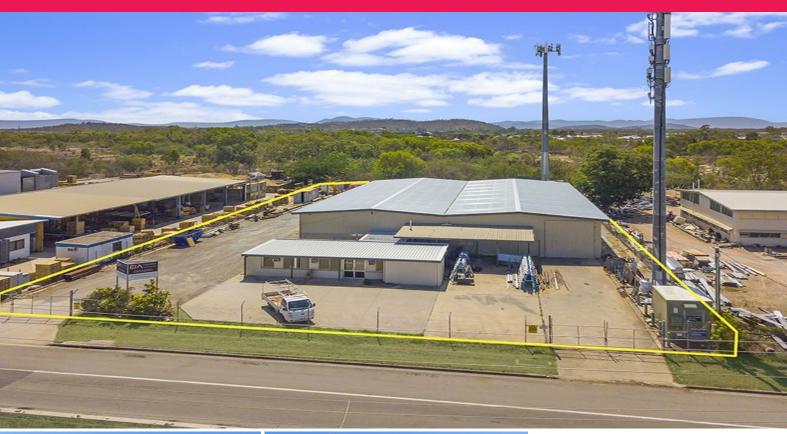

## 46 Enterprise Street, Bohle QLD 4818

## **Renovated Large Industrial Warehouse**

Available mid April 2024 this versatile industrial facility has just undergone a complete refurbishment.

The warehouse has had a new roof installed, including new skylights and insulation to reduce electrical costs. A new coat of paint has also been applied to the outside of the building.

The office, amenities and lunchroom have been renovated, including new air-conditioning, paint, polished floors and lighting.

The property also features:

- ? 3 phase power
- ? Easy truck access
- ? 1,200m2 of high clear

Industrial FOR LEASE

1310sqm

Ray White, Commercial

Townsville

**Stacie Stockham** 

0474419166

stacie.stockham@raywhite.com

**Troy Townsend** 