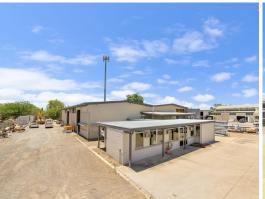

## **Renovated Large Industrial Warehouse**

Available mid April 2024 this versatile industrial facility has just undergone a complete refurbishment.

The warehouse has had a new roof installed, including new skylights and insulation to reduce electrical costs. A new coat of paint has also been applied to the outside of the building.

The office, amenities and lunchroom have been renovated, including new air-conditioning, paint, polished floors and lighting.

The property also features:

- ? 3 phase power
- ? Easy truck access
- ? 1,200m2 of high clear