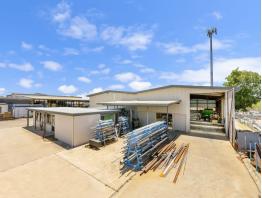

## **Renovated Large Industrial Warehouse**

Available mid April 2024 this versatile industrial facility has just undergone a complete refurbishment.

The warehouse has had a new roof installed, including new skylights and insulation to reduce electrical costs. A new coat of paint has also been applied to the outside of the building.

The office, amenities and lunchroom have been renovated, including new air-conditioning, paint, polished floors and lighting.

The property also features:

- ? 3 phase power
- ? Easy truck access
- ? 1,200m2 of high clear