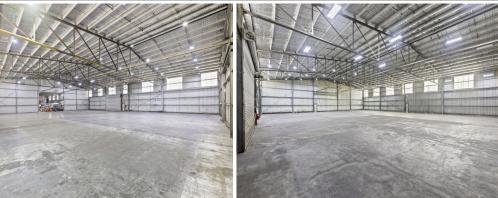

## Large Clear Span Warehouse

Ray White Commercial proudly presents this clean affordable clear span warehouse.

The factory contains great natural light, LED lighting throughout with a motorised side roller door ideal for additional storage. Flexible lease terms available.

Property features:

- ? Clear span warehouse
- ? Building area | 1,180sqm approximately
- ? Large motorised roller door
- ? Zoning | Industrial 1
- ? Great natural light
- ? LED lighting througho

Industrial FOR LEASE Price Upon Application 1180sqm