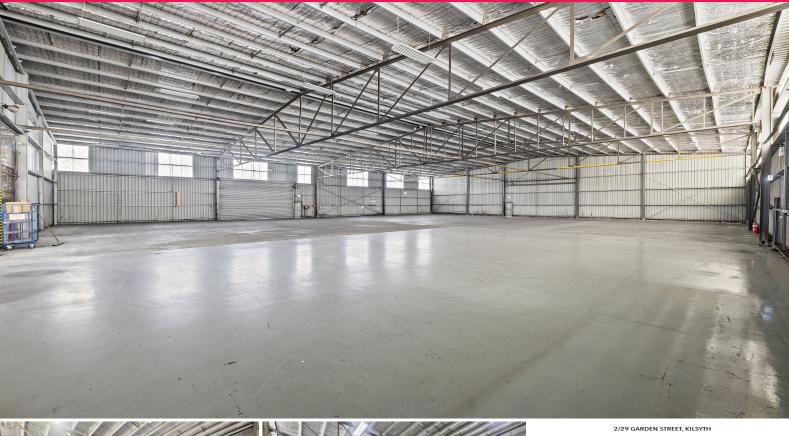

## Large Clear Span Warehouse

Ray White Commercial proudly presents this clean affordable clear span warehouse.

The factory contains great natural light, LED lighting throughout with a motorised side roller door ideal for additional storage. Flexible lease terms available.

Property features:

- ? Clear span warehouse
- ? Building area | 1,180sqm approximately
- ? Large motorised roller door
- ? Zoning | Industrial 1
- ? Great natural light
- ? LED lighting througho

Industrial FOR LEASE Price Upon Application 1180sqm