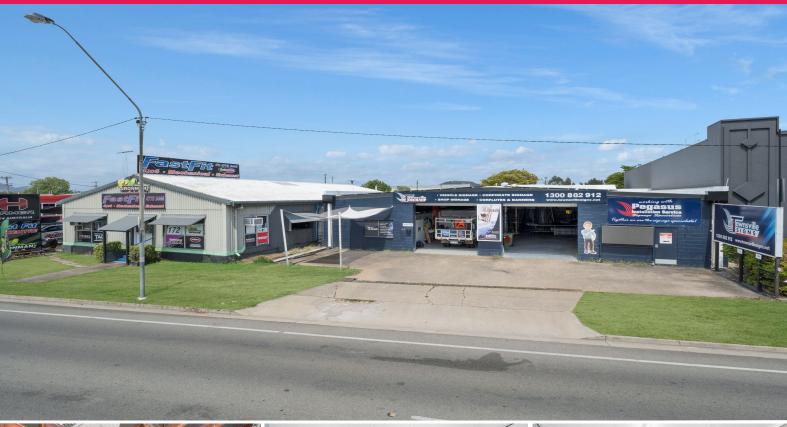

## 170 Hugh Street, Currajong QLD 4812

## Currajong workshop with main road position

Currently occupied by Townsville Signs, this warehouse will be available to lease from 1 May.

Features include:

- ? total floor area 355 sqm
- ? clearspan warehouse/workshop
- ? 2 x roller doors
- ? Reception/office
- ? Open plan, airconditioned work area
- ? Dedicated bathroom
- ? Main road location with large signage available
- ? On-site car park at the front door

Rental: \$52,000 p.a. +

Industrial

FOR LEASE

\$52,000 p.a. + GST

355sqm

Ray White, Commercial

Townsville

**Troy Townsend** 