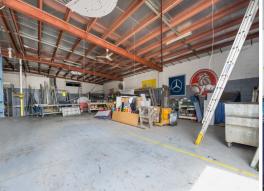

## Currajong workshop with main road position

Currently occupied by Townsville Signs, this warehouse will be available to lease from 1 May.

Features include:

- ? total floor area 355 sqm
- ? clearspan warehouse/workshop
- ? 2 x roller doors
- ? Reception/office
- ? Open plan, airconditioned work area
- ? Dedicated bathroom
- ? Main road location with large signage available
- ? On-site car park at the front door