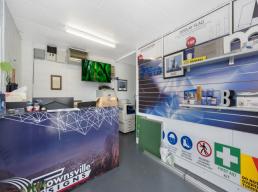

## Currajong workshop with main road position

Currently occupied by Townsville Signs, this warehouse will be available to lease from 1 May.

Features include:

- ? total floor area 355 sqm
- ? clearspan warehouse/workshop
- ? 2 x roller doors
- ? Reception/office
- ? Open plan, airconditioned work area
- ? Dedicated bathroom
- ? Main road location with large signage available
- ? On-site car park at the front door