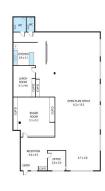

## Property Highlights:

- 227sqm of premium commercial office space
- Positioned on the ground floor for ease of access
- Impeccable presentation and corporate appeal
- A-grade standard fit-out
- Includes 7 dedicated on-site parking spaces
- Well-ventilated with ample natural light

This ground-floor comme

Offices
FOR SALE

Contact Exclusive Agent 227sqm