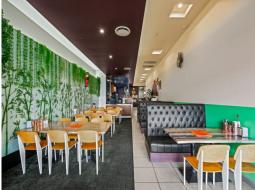

## 104sqm + 70sqm Outdoor Front & Rear Dining Retail. Abundance Of Car Parking

- \* Shop 1: 104sqm + outdoor dining areas common front and exclusive rear. Fitted out for restaurant.
- \* Excellent main road exposure to thousands of cars daily.
- \* Exhausts/grease trap, cold room.
- \* Abundance of onsite car spaces in basement.
- \* Excellent main road exposure, car park access from Logan Road.
- \* Busy centre with Cafe, Food Retail, Professional/Medical.
- \* Excellent signage opportunities onsite.
- \* Negotiable rental rates for long term lease.