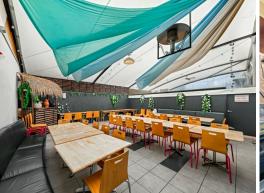

## 104sqm + 70sqm Outdoor Front & Rear Dining Retail. Abundance Of Car Parking

- \* Shop 1: 104sqm + outdoor dining areas common front and exclusive rear. Fitted out for restaurant.
- \* Excellent main road exposure to thousands of cars daily.
- \* Exhausts/grease trap, cold room.
- \* Abundance of onsite car spaces in basement.
- \* Excellent main road exposure, car park access from Logan Road.
- \* Busy centre with Cafe, Food Retail, Professional/Medical.
- \* Excellent signage opportunities onsite.
- \* Negotiable rental rates for long term lease.