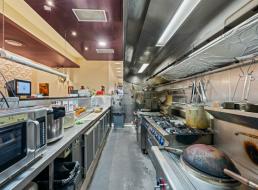

## 104sqm + 70sqm Outdoor Front & Rear Dining Retail. Abundance Of Car Parking

- \* Shop 1: 104sqm + outdoor dining areas common front and exclusive rear. Fitted out for restaurant.
- \* Excellent main road exposure to thousands of cars daily.
- \* Exhausts/grease trap, cold room.
- \* Abundance of onsite car spaces in basement.
- \* Excellent main road exposure, car park access from Logan Road.
- \* Busy centre with Cafe, Food Retail, Professional/Medical.
- \* Excellent signage opportunities onsite.
- \* Negotiable rental rates for long term lease.