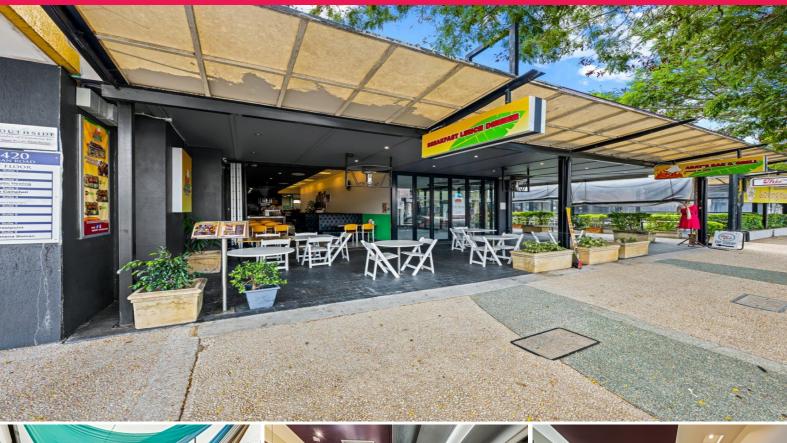

## 104sqm + 70sqm Outdoor Front & Rear Dining Retail. Abundance Of Car Parking

- \* Shop 1: 104sqm + outdoor dining areas common front and exclusive rear. Fitted out for restaurant.
- \* Excellent main road exposure to thousands of cars daily.
- \* Exhausts/grease trap, cold room.
- \* Abundance of onsite car spaces in basement.
- \* Excellent main road exposure, car park access from Logan Road.
- \* Busy centre with Cafe, Food Retail, Professional/Medical.
- \* Excellent signage opportunities onsite.
- \* Negotiable rental rates for long term lease.